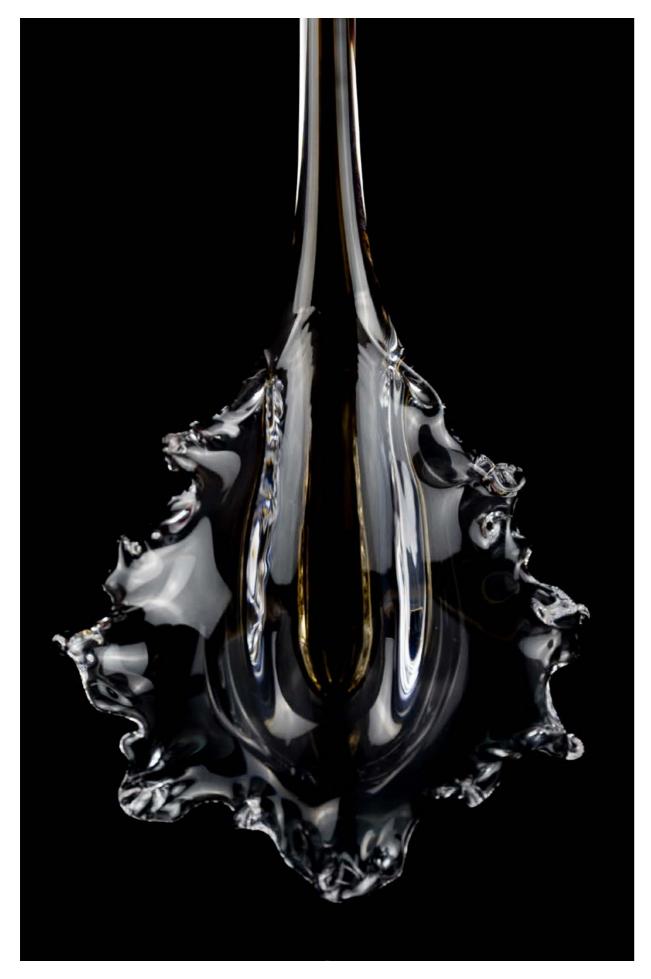

## THROUGHOUT THE AGES

Each piece embodies a unique narrative, weaving together the story of nature's silent wisdom and the innovation of modern craftsmanship.

MATERIAL Crystal Glass

**COLOUR** Crystal, Clear, Opal, Sandblasted

**TECHNIQUE** Hand Blown Glass **LIGHT SOURCE** LED STRIPS, G9

**COMPONENT DIMENSIONS** 450x180 / 700x250 mm

PENDANTS

Discover the endless possibilities of glass in our curated collections. From sculptural marvels to practical utilities, each creation invites you to uncover layers of elegance and sophistication, making every moment an artistic expression.