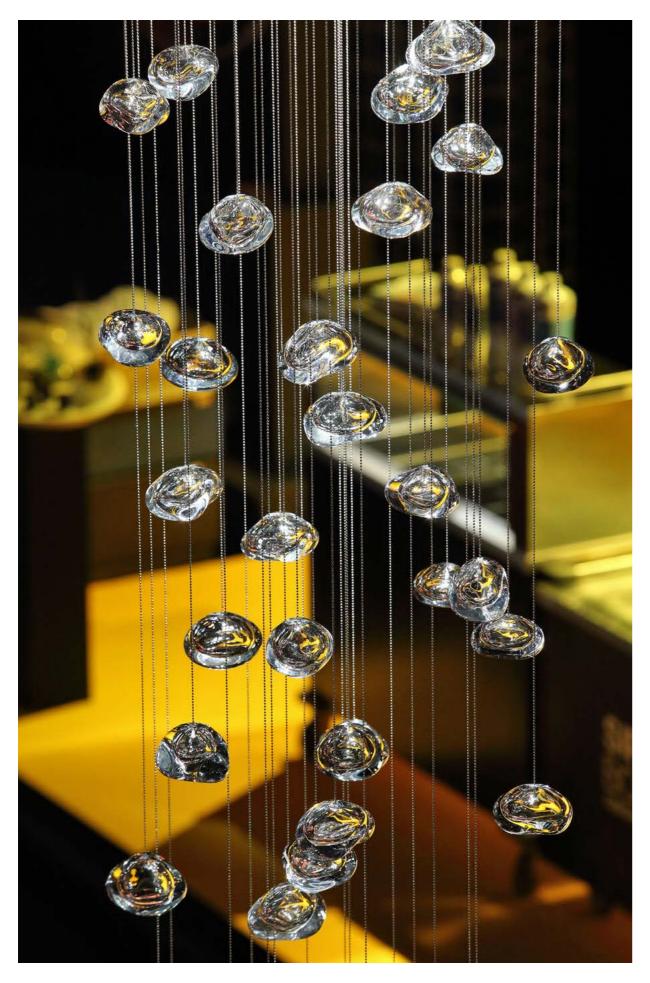

# TAILOR MADE ART

The hand-blown hollow iridescent drops of crystal glass are suspended from segmented chains that evoke tiny droplets. A true solitaire that will flow serenely through any space.

Navy Blue

BristolGreen

Grev

SIZE: A DIA. 700 X 1500 MM

SIZE: B DIA. 1400 X 1500 MM

SIZE: C DIA. 700 X 2500 MM

Fuchsia

Crystal

MATERIAL Crystal Glass

**COLOUR** On Request **TECHNIQUE** Hand Blown Glass

**LIGHT SOURCE** GU10 Downlights

**COMPONENT DIMENSIONS** 120-150mm

CRYSTAL INSTALLATION INDIA DESIGN WEEK