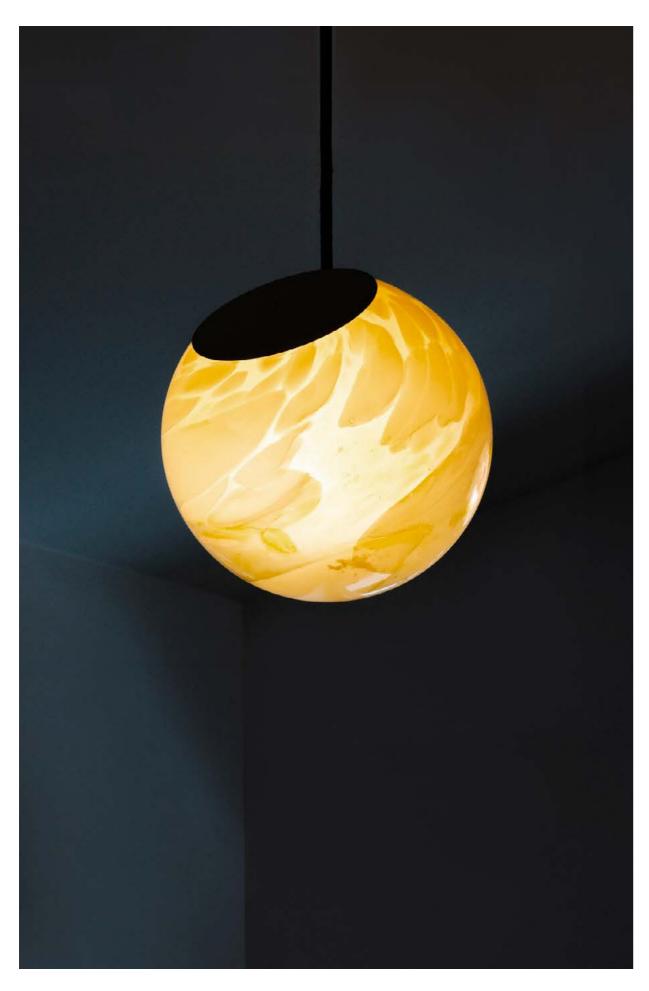

#### CLOUDON THE TABLE

MATERIAL Crystal Glass

**COLOUR** Crystal Clear, Opal, Sandblasted, Pink

**TECHNIQUE** Hand Blown Glass

**LIGHT SOURCE** G9

**COMPONENT DIMENSIONS** 150 / 250 / 350 mm

FLOOR LAMP