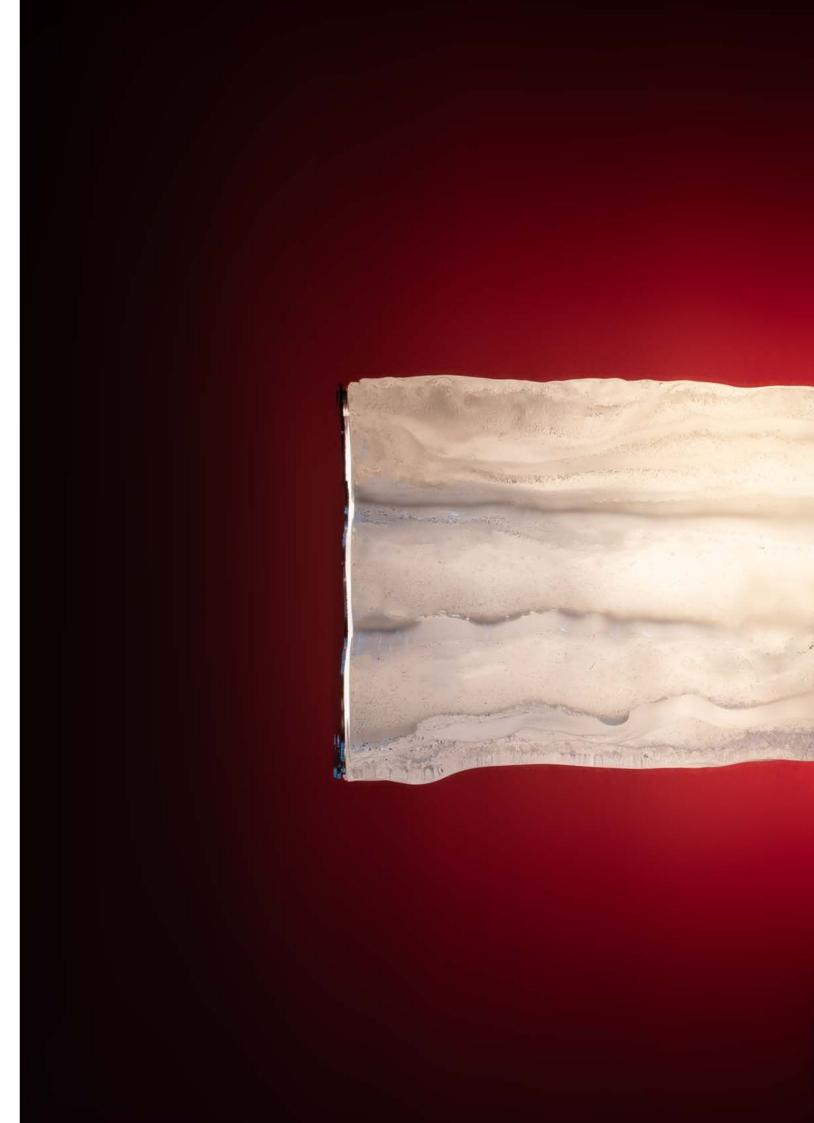

#### TUBES | HORIZONTAL

A line, a column, a diagonal.

An incision that cuts through the air. The materialisation of an imposing simplicity imprints an unforgettable impression on the interior. Modularity in the spirit of minimalism. A statement piece that is always in balance with the aesthetics of the space.

HORIZONTAL

#### BEHOLD**THE** LIGHT

The Tubes lighting is a horizontally decorated tube in sandblasted clear glass that can be customized thanks to the unique patterns placed around the surface. It works well in interiors both individually and in a set of several pieces.

MATERIAL Technical Glass

**COLOUR** Clear Glass

**TECHNIQUE** Sandblasteing / Colouring

**LIGHT SOURCE** LED STRIPS

**COMPONENT DIMENSIONS** DIA. 100 X 1200 mm