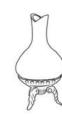

TABLE UNDERGROUND

#### YOUR SOLUTION

MATERIAL Crystal Glass

**COLOUR** Clear Glass, Amber, Opal, Sandblasted

**TECHNIQUE** Hand Blown Glass

**LIGHT SOURCE** GU10, G9, LED Chip

**COMPONENT DIMENSIONS** DIA. 130 X 250, 350, 450 mm