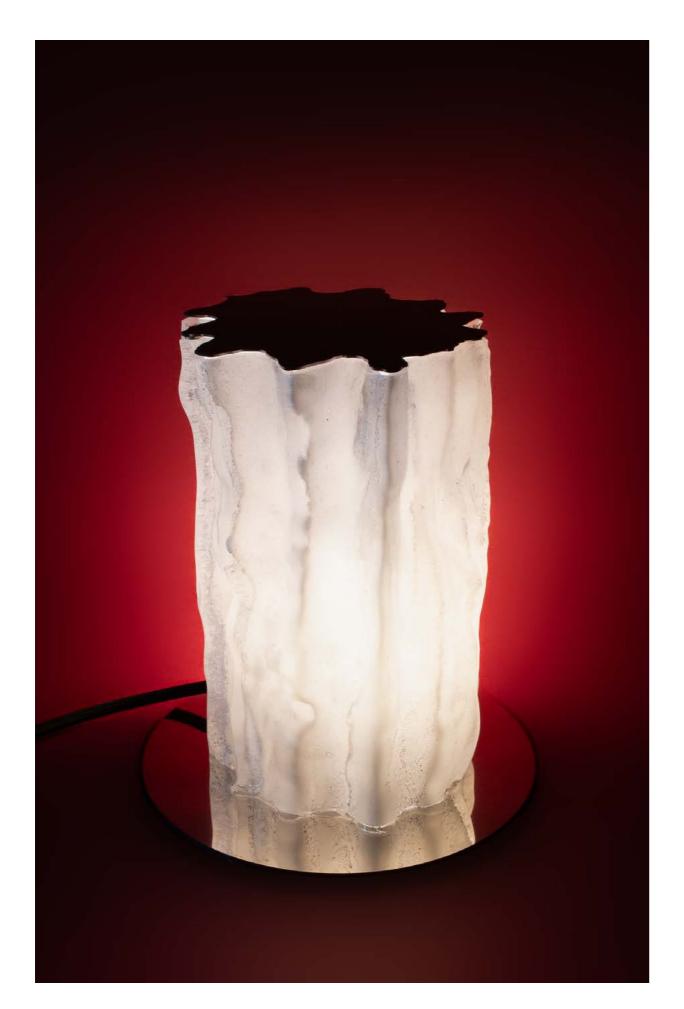

UNDERGROUND

#### YOUR SOLUTION

MATERIAL Crystal Glass

**COLOUR** Clear Glass, Amber, Opal, Sandblasted

**TECHNIQUE** Hand Blown Glass

**LIGHT SOURCE** GU10, G9, LED Chip

**COMPONENT DIMENSIONS** DIA. 130 X 250, 350, 450 mm

TABLE UNDERGROUND