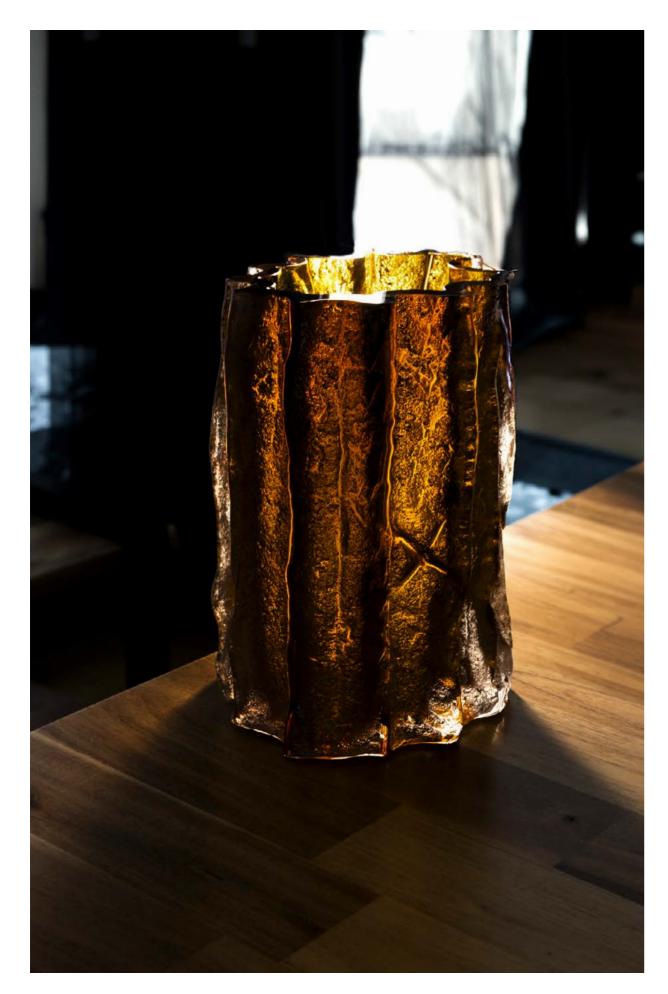

OUR** Crystal Clear, Opal, Sandblasted, Pink

**TECHNIQUE** Hand Blown Glass

**LIGHT SOURCE** G9

**COMPONENT DIMENSIONS** 150 / 250 / 350 mm







FLOOR LAMP

## THROUGHOUT THE AGES

Each piece embodies a unique narrative, weaving together the story of nature's silent wisdom and the innovation of modern craftsmanship.

MATERIAL Crystal Glass

**COLOUR** Crystal, Clear, Opal, Sandblasted

**TECHNIQUE** Hand Blown Glass **LIGHT SOURCE** LED STRIPS, G9

**COMPONENT DIMENSIONS** 450x180 / 700x250 mm





PENDANTS









Discover the endless possibilities of glass in our curated collections. From sculptural marvels to practical utilities, each creation invites you to uncover layers of elegance and sophistication, making every moment an artistic expression.







XXL VASE crystal edition



#### UNDERGROUND amber edition

### WE/1/AKE CUSTOM TABLEW/ARE











BOWL S 110 X 20 MM











MATERIAL Crystal Glass

**COLOUR** Clear, Opal, Sandblasted, Amber,

**TECHNIQUE** Hand Blown Glass

\*MORE DESIGNS FOR REQUEST





LIMITED EDITION





# SPIRIT OF THE GOLD RUSH, JOY OF DISCOVERY

The KLONDIKE collection is based above all on the charm of refined materials.

KLONDIKE is about the joy of discovering – new connections, bonds and stories. It is a materialised vision that unites two very traditional materials, glass and brass. It brings together elements from classic cast chandeliers and velvety white opal glass, creating a lively dialogue between these seemingly different worlds, which have been meeting in our homes for centuries.











130 X 280 MM





110 X 140