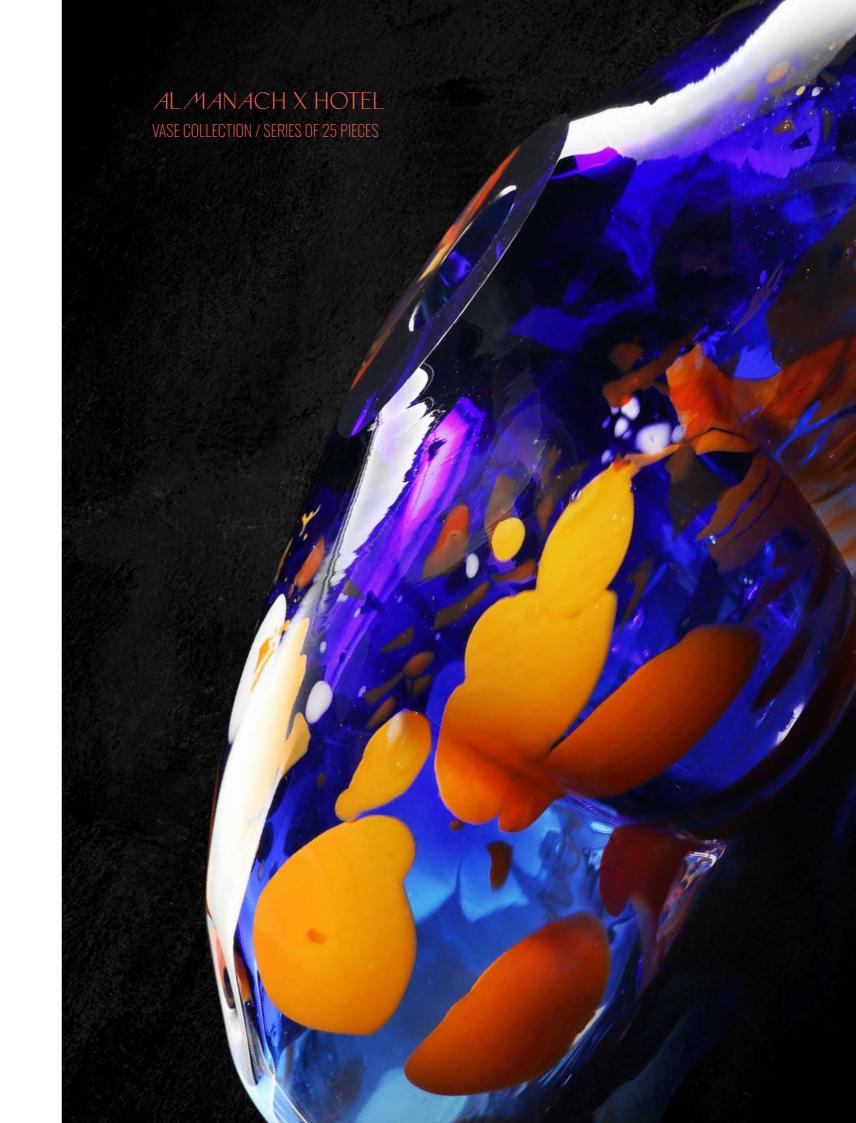

RCE** GU10 Downlights

**COMPONENT DIMENSIONS** 120-150mm





CRYSTAL INSTALLATION INDIA DESIGN WEEK

# COMPOSITIONS FOR EVERY SPACE







SIZE: S 950 X 850 X 600 MM

SIZE: L 1200 X 1100 X 1000 MM

SIZE: L 1800 X 1500 X 1400 MM

MATERIAL Crystal Glass

**COLOUR** Crystal Clear, Sandblasted, Colouring

**TECHNIQUE** Hand Blown Glass **LIGHT SOURCE** GU10 Downlights

**COMPONENT DIMENSIONS** 300 / 500 / 700 / 1000

\*MORE DESIGNS ON REQUEST





PRIVATE RESIDENCE DOLÁNKY

#### **Elevate your space with bespoke designs reflecting your individuality and style!**

Collaborating closely with you, we bring your vision to life, ensuring every detail is imbued with character, functionality, and timeless charm.

HAND BLOWN GLASS
MOLTEN GLASS
SCULPTURES
EXPERIMENTS
HIGH QUALITY
DESIGN
INNOVATIONS



 Idea
 Sketch
 Model
 Production
 Installation







PRIVATE COMPANY TUBES INSTALLATION





#### SALANSKY & CO. S.R.O.

Ruprechtická 365/55 Liberec 460 01 Czech Republic EUROPE

+420 724 275 901

INFO@SALANSKY.STUDIO