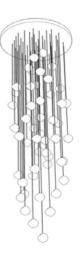

UNDERGROUND

#### YOUR SOLUTION

MATERIAL Crystal Glass

**COLOUR** Clear Glass, Amber, Opal, Sandblasted

**TECHNIQUE** Hand Blown Glass

**LIGHT SOURCE** GU10, G9, LED Chip

**COMPONENT DIMENSIONS** DIA. 130 X 250, 350, 450 mm

TABLE UNDERGROUND