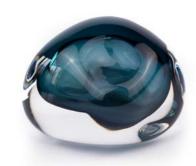

### WE/1/AKE CUSTOM TABLEW/ARE

BOWL S 110 X 20 MM

MATERIAL Crystal Glass

**COLOUR** Clear, Opal, Sandblasted, Amber,

**TECHNIQUE** Hand Blown Glass

\*MORE DESIGNS FOR REQUEST

LIMITED EDITION