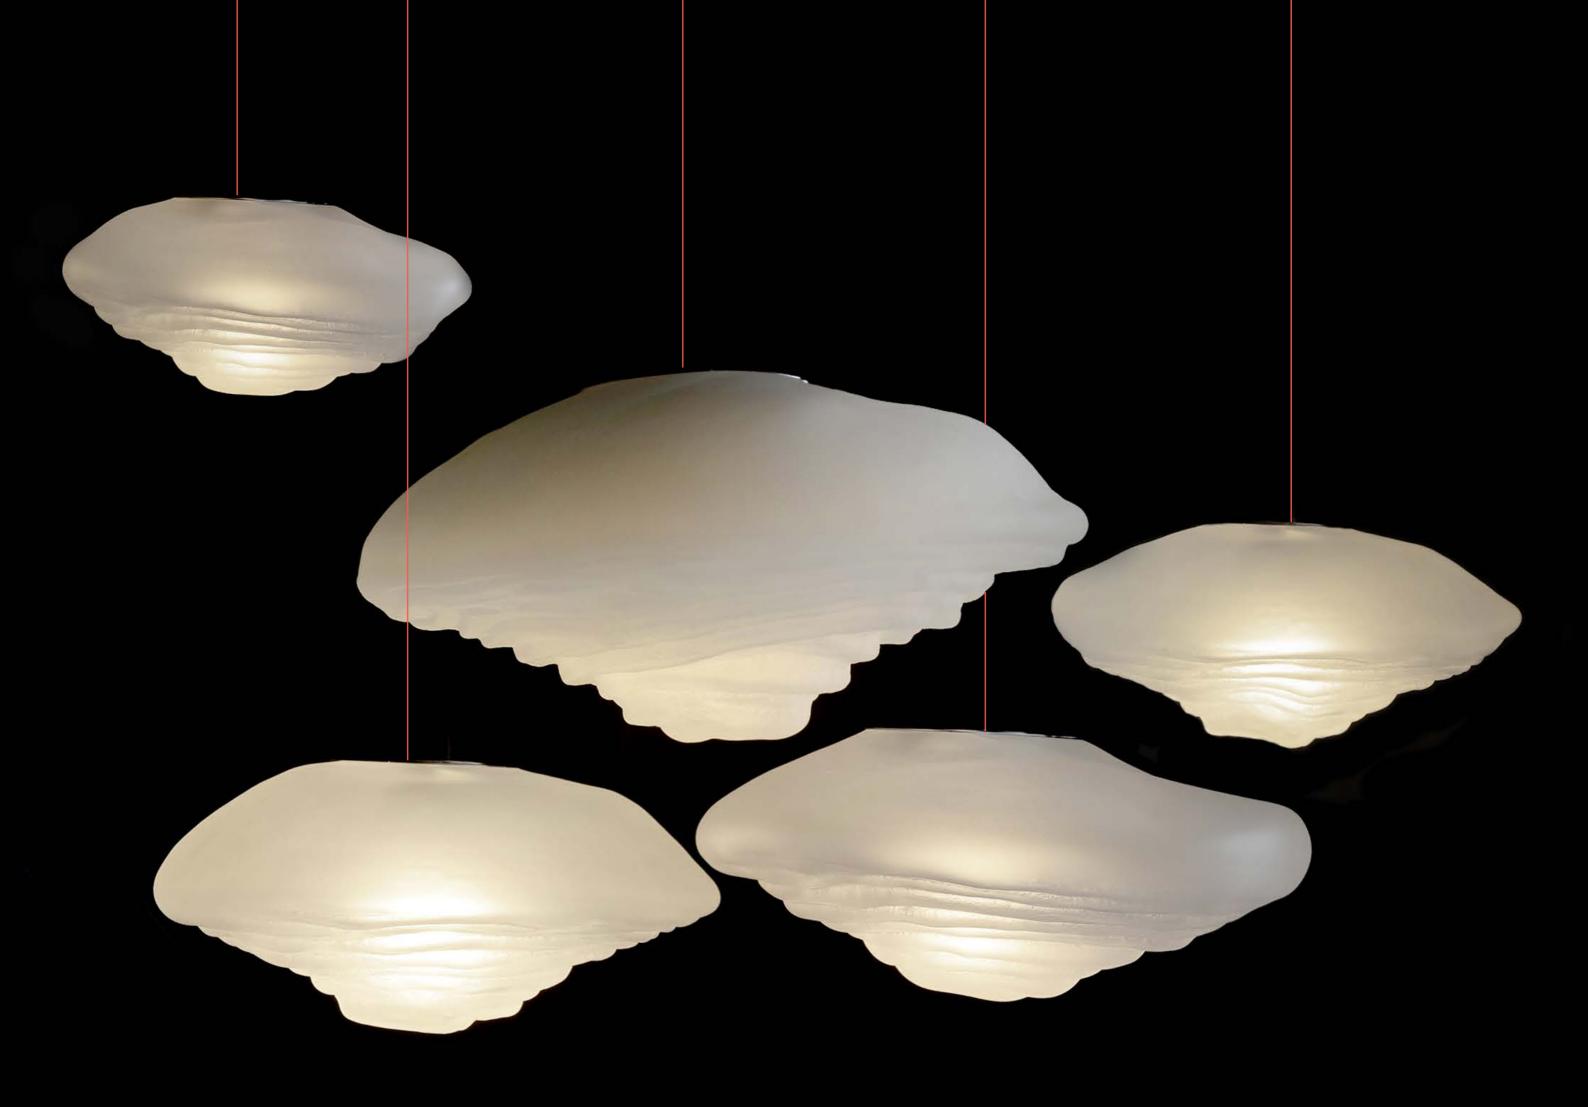

## THROUGHOUT THE AGES

Each piece embodies a unique narrative, weaving together the story of nature's silent wisdom and the innovation of modern craftsmanship.

MATERIAL Crystal Glass

**COLOUR** Crystal, Clear, Opal, Sandblasted

**TECHNIQUE** Hand Blown Glass **LIGHT SOURCE** LED STRIPS, G9

**COMPONENT DIMENSIONS** 450x180 / 700x250 mm

PENDANTS

Discover the endless possibilities of glass in our curated collections. From sculptural marvels to practical utilities, each creation invites you to uncover layers of elegance and sophistication, making every moment an artistic expression.