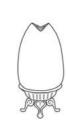

UNDERGROUND

#### YOUR SOLUTION

MATERIAL Crystal Glass

**COLOUR** Clear Glass, Amber, Opal, Sandblasted

**TECHNIQUE** Hand Blown Glass

**LIGHT SOURCE** GU10, G9, LED Chip

**COMPONENT DIMENSIONS** DIA. 130 X 250, 350, 450 mm