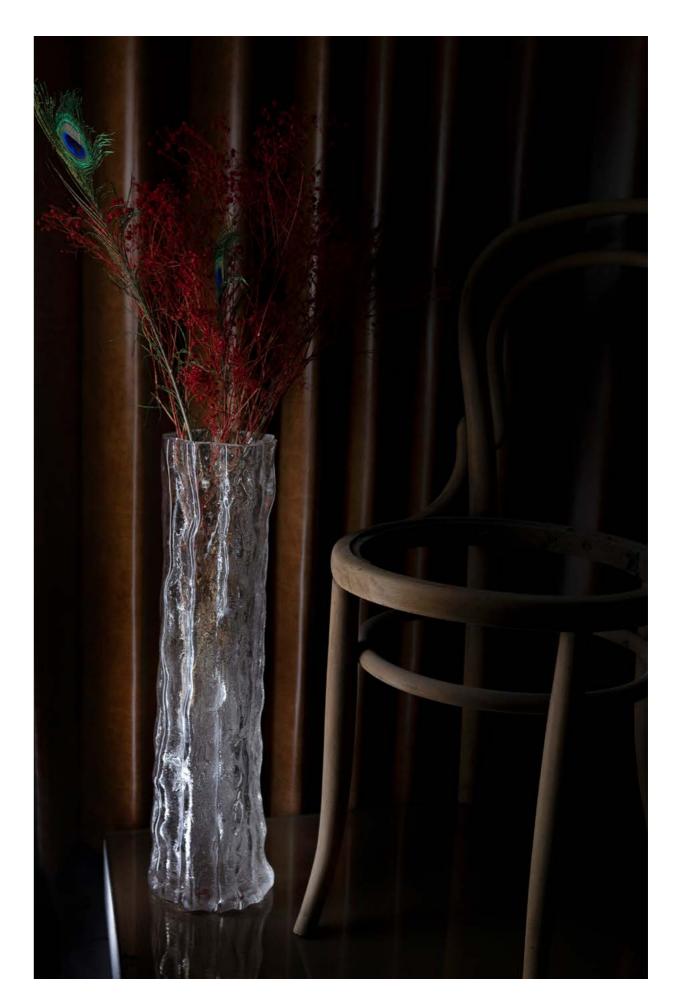

ATERIAL Crystal Glass

**COLOUR** Crystal Clear, Opal, Sandblasted, Pink

**TECHNIQUE** Hand Blown Glass

**LIGHT SOURCE** G9

**COMPONENT DIMENSIONS** 150 / 250 / 350 mm







FLOOR LAMP

## THROUGHOUT THE AGES

Each piece embodies a unique narrative, weaving together the story of nature's silent wisdom and the innovation of modern craftsmanship.

MATERIAL Crystal Glass

**COLOUR** Crystal, Clear, Opal, Sandblasted

**TECHNIQUE** Hand Blown Glass **LIGHT SOURCE** LED STRIPS, G9

**COMPONENT DIMENSIONS** 450x180 / 700x250 mm





PENDANTS









Discover the endless possibilities of glass in our curated collections. From sculptural marvels to practical utilities, each creation invites you to uncover layers of elegance and sophistication, making every moment an artistic expression.







XXL VASE crystal edition



#### UNDERGROUND amber edition

### WE/1/AKE CUSTOM TABLEW/ARE











BOWL S 110 X 20 MM











MATERIAL Crystal Glass

**COLOUR** Clear, Opal, Sandblasted, Amber,

**TECHNIQUE** Hand Blown Glass

\*MORE DESIGNS FOR REQUEST





LIMITED EDITION





# SPIRIT OF THE GOLD RUSH, JOY OF DISCOVERY

The KLONDIKE collection is based above all on the charm of refined materials.

KLONDIKE is about the joy of discovering – new connections, bonds and stories. It is a materialised vision that unites two very traditional materials, glass and brass. It brings together elements from classic cast chandeliers and velvety white opal glass, creating a lively dialogue between these seemingly different worlds, which have been meeting in our homes for centuries.