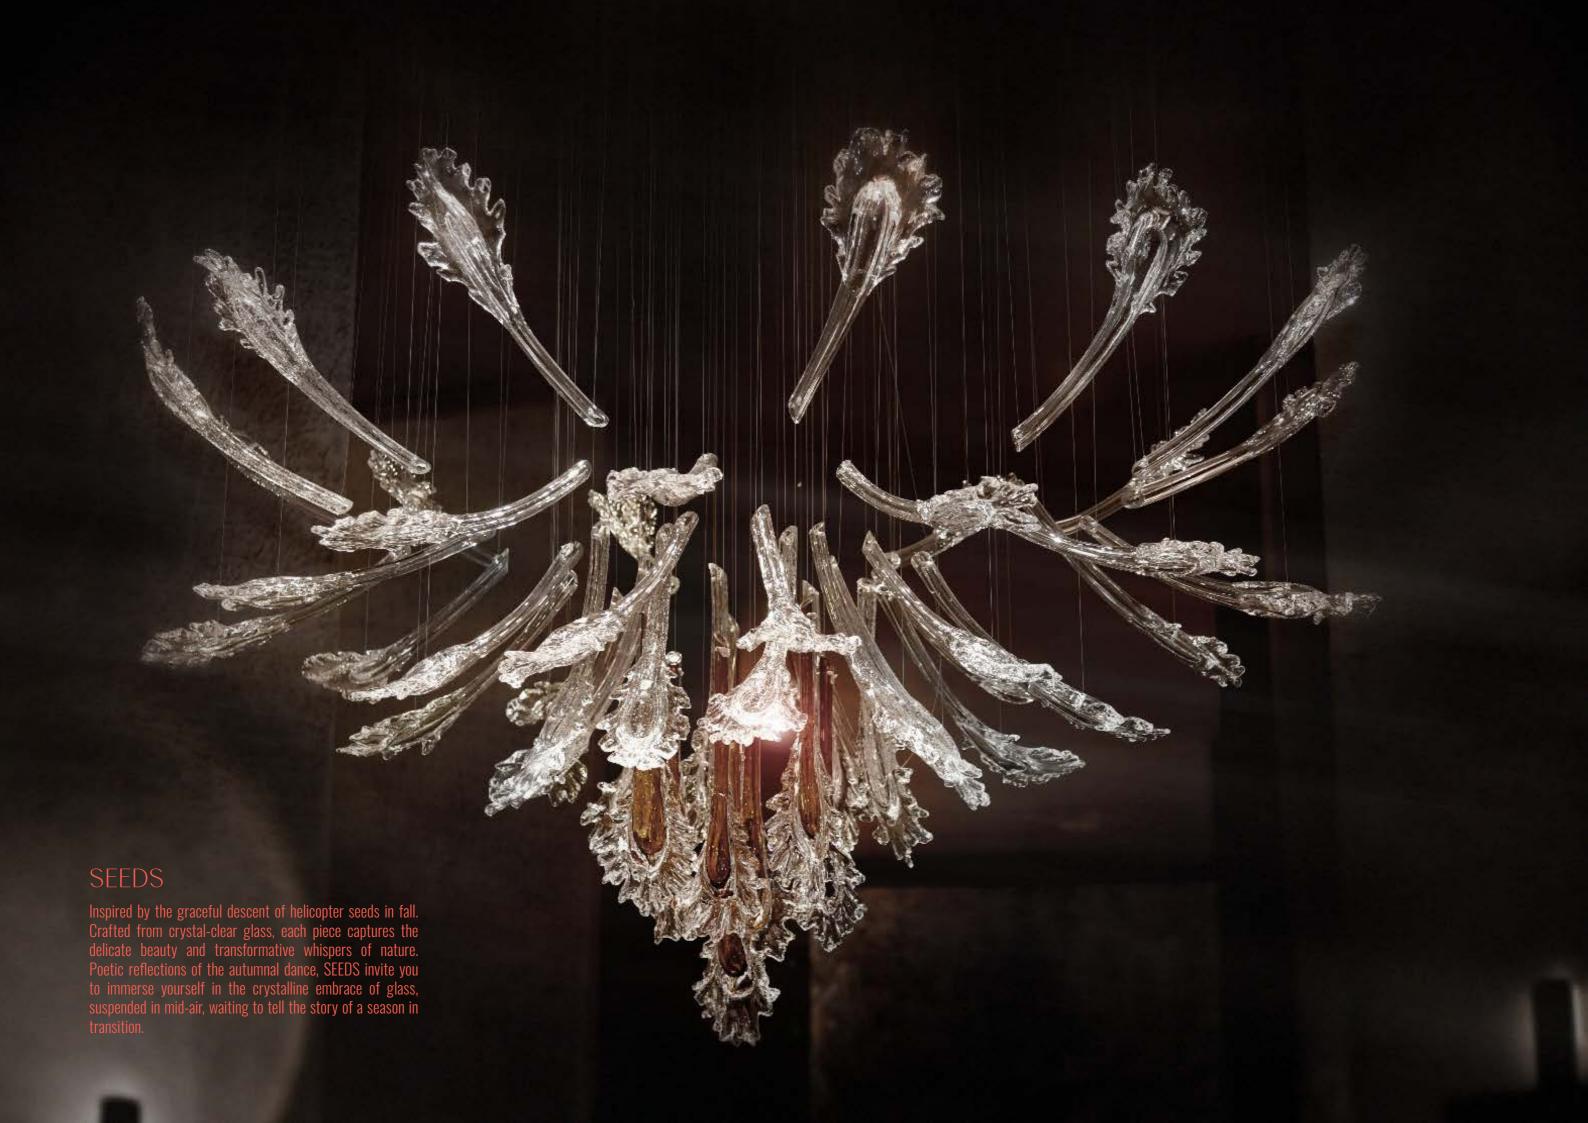

## THROUGHOUT THE AGES

Each piece embodies a unique narrative, weaving together the story of nature's silent wisdom and the innovation of modern craftsmanship.

MATERIAL Crystal Glass

**COLOUR** Crystal, Clear, Opal, Sandblasted

**TECHNIQUE** Hand Blown Glass **LIGHT SOURCE** LED STRIPS, G9

**COMPONENT DIMENSIONS** 450x180 / 700x250 mm

PENDANTS

Discover the endless possibilities of glass in our curated collections. From sculptural marvels to practical utilities, each creation invites you to uncover layers of elegance and sophistication, making every moment an artistic expression.