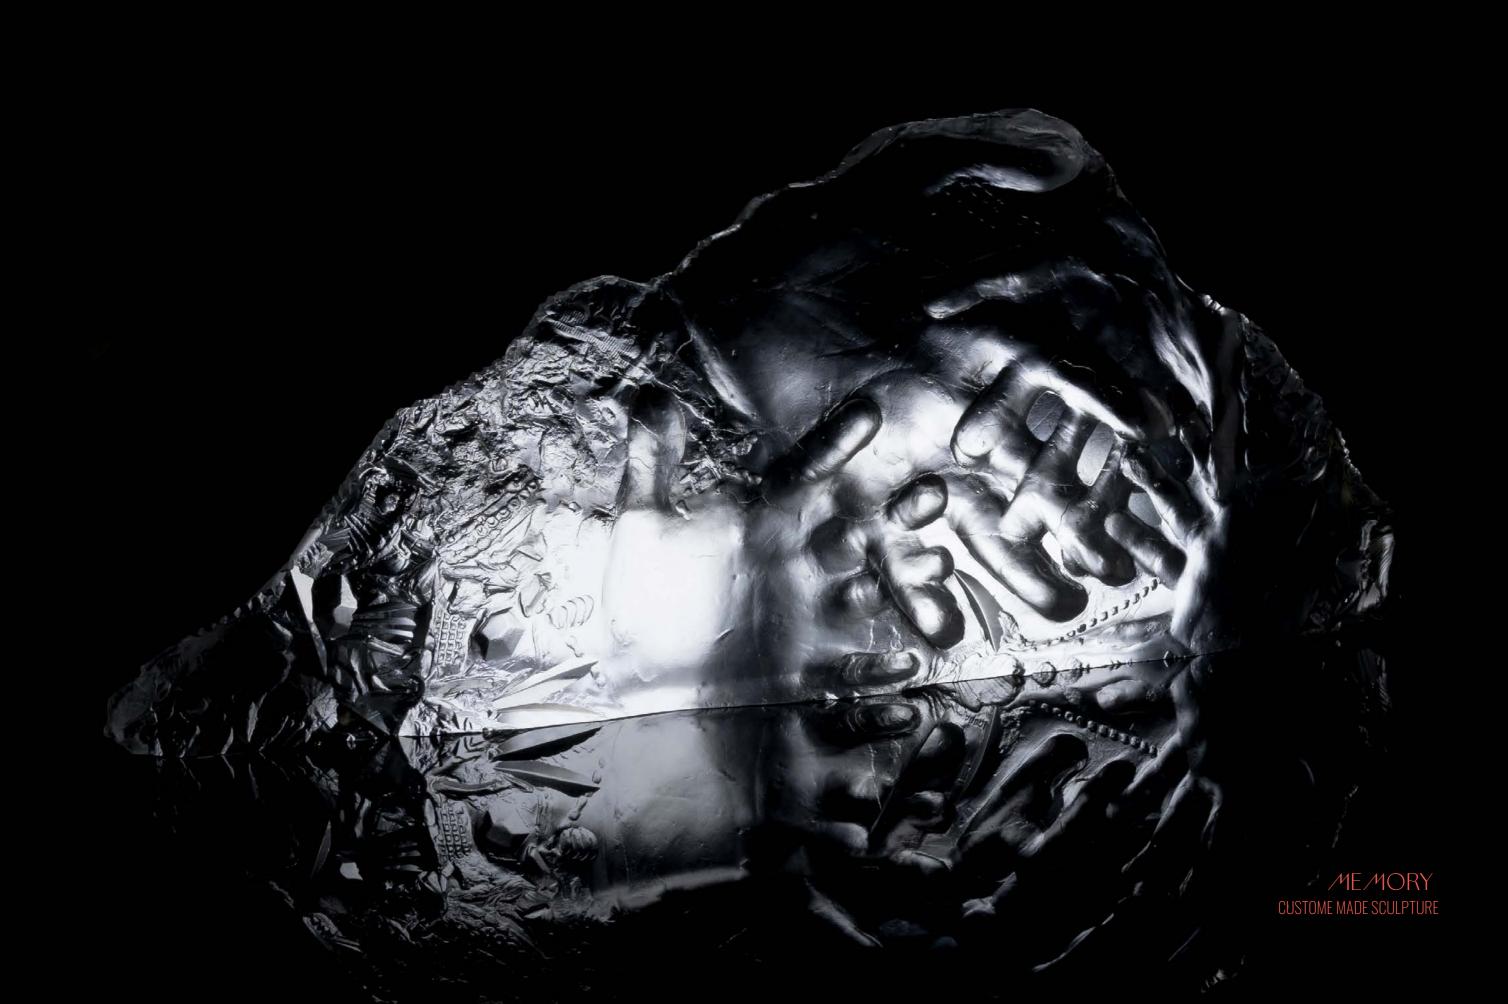

#### GE/MS

It is like someone stopped time.
The Gems have managed to deform and shatter. Still form part of a breathtaking whole. Natural gems are intrinsic to glass and their quiet but powerful beauty and qualities inspired the Gems glass installation

CRYSTAL INSTALLATION BOCUSE D'OR