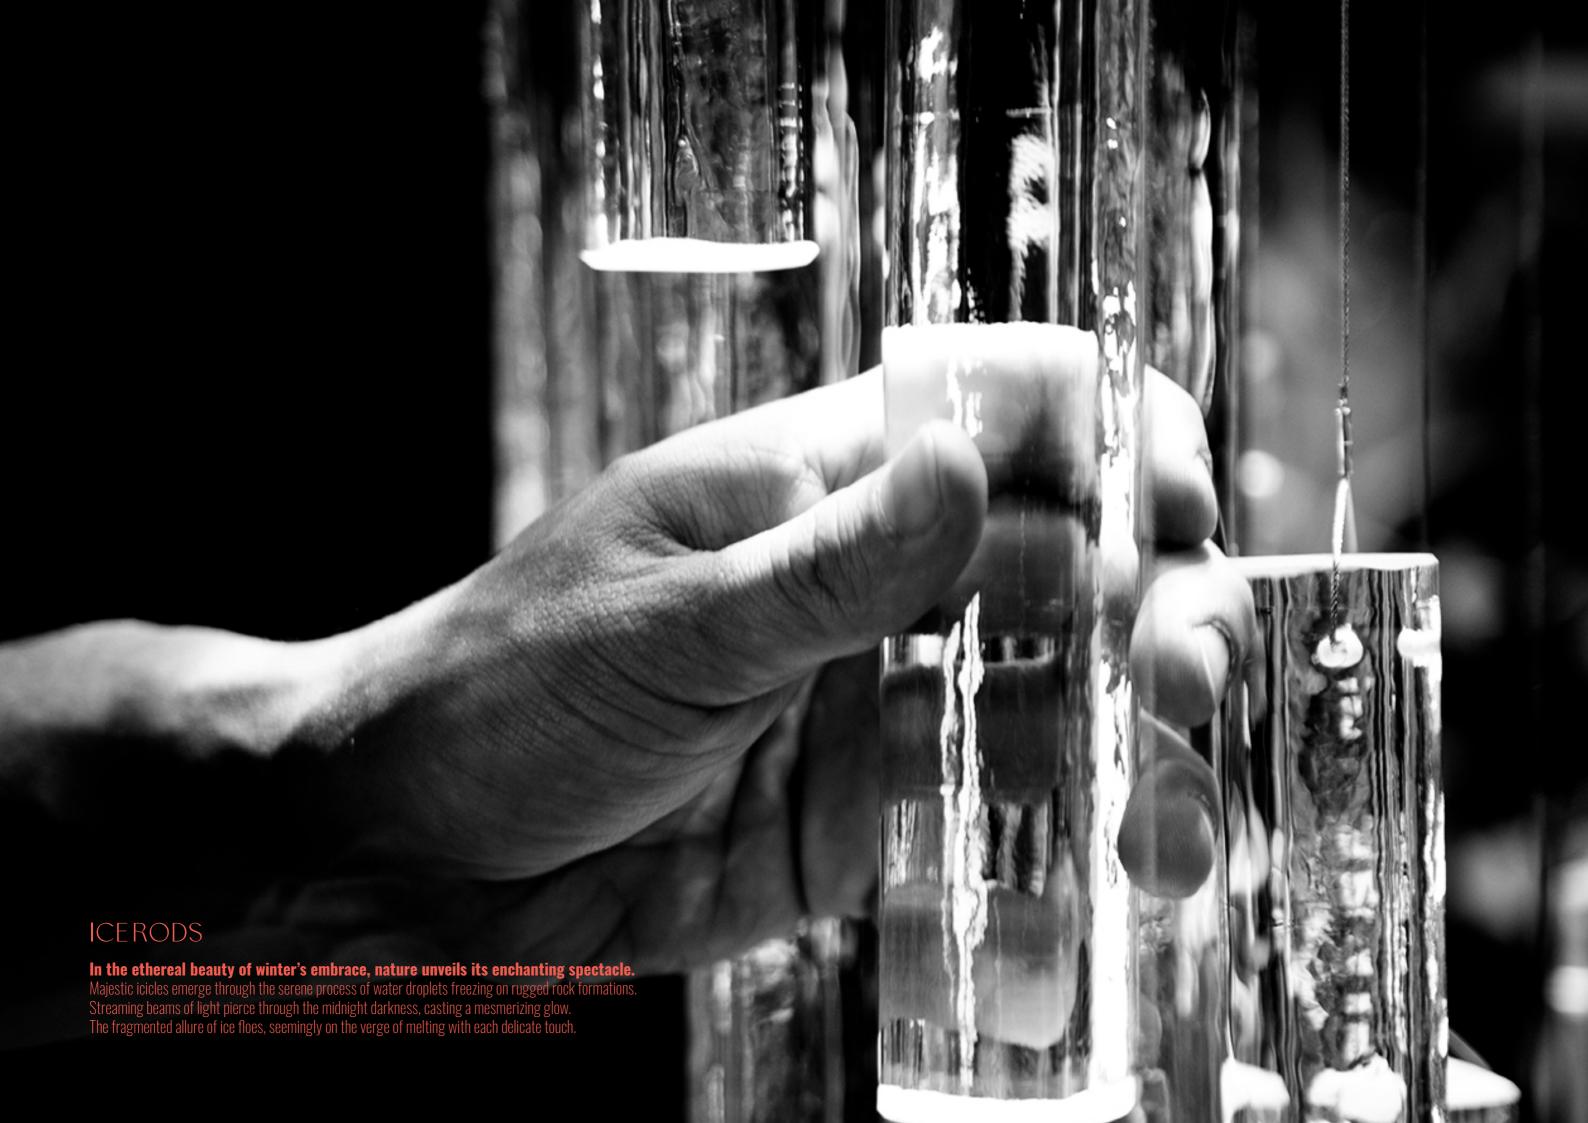

#### TUBES | HORIZONTAL

A line, a column, a diagonal.

An incision that cuts through the air. The materialisation of an imposing simplicity imprints an unforgettable impression on the interior. Modularity in the spirit of minimalism. A statement piece that is always in balance with the aesthetics of the space.

#### BEHOLD**THE** LIGHT

The Tubes lighting is a horizontally decorated tube in sandblasted clear glass that can be customized thanks to the unique patterns placed around the surface. It works well in interiors both individually and in a set of several pieces.

MATERIAL Technical Glass

**COLOUR** Clear Glass

**TECHNIQUE** Sandblasteing / Colouring

**LIGHT SOURCE** LED STRIPS

**COMPONENT DIMENSIONS** DIA. 100 X 1200 mm