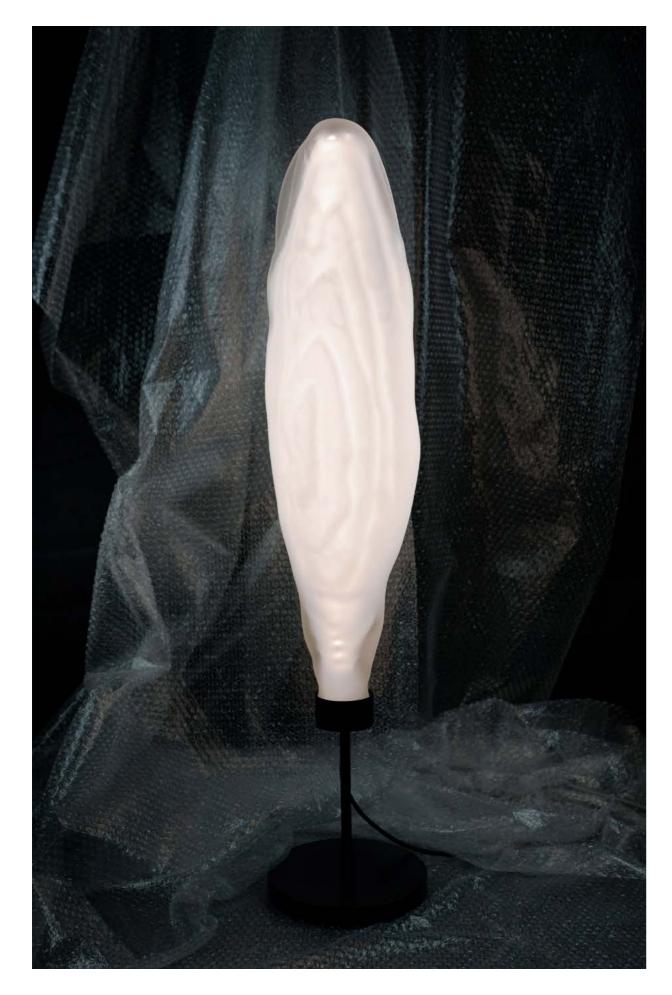

#### CLOUDON THE TABLE

MATERIAL Crystal Glass

**COLOUR** Crystal Clear, Opal, Sandblasted, Pink

**TECHNIQUE** Hand Blown Glass

**LIGHT SOURCE** G9

**COMPONENT DIMENSIONS** 150 / 250 / 350 mm

FLOOR LAMP