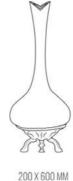

## THROUGHOUT THE AGES

Each piece embodies a unique narrative, weaving together the story of nature's silent wisdom and the innovation of modern craftsmanship.

MATERIAL Crystal Glass

**COLOUR** Crystal, Clear, Opal, Sandblasted

**TECHNIQUE** Hand Blown Glass **LIGHT SOURCE** LED STRIPS, G9

**COMPONENT DIMENSIONS** 450x180 / 700x250 mm

PENDANTS

Discover the endless possibilities of glass in our curated collections. From sculptural marvels to practical utilities, each creation invites you to uncover layers of elegance and sophistication, making every moment an artistic expression.