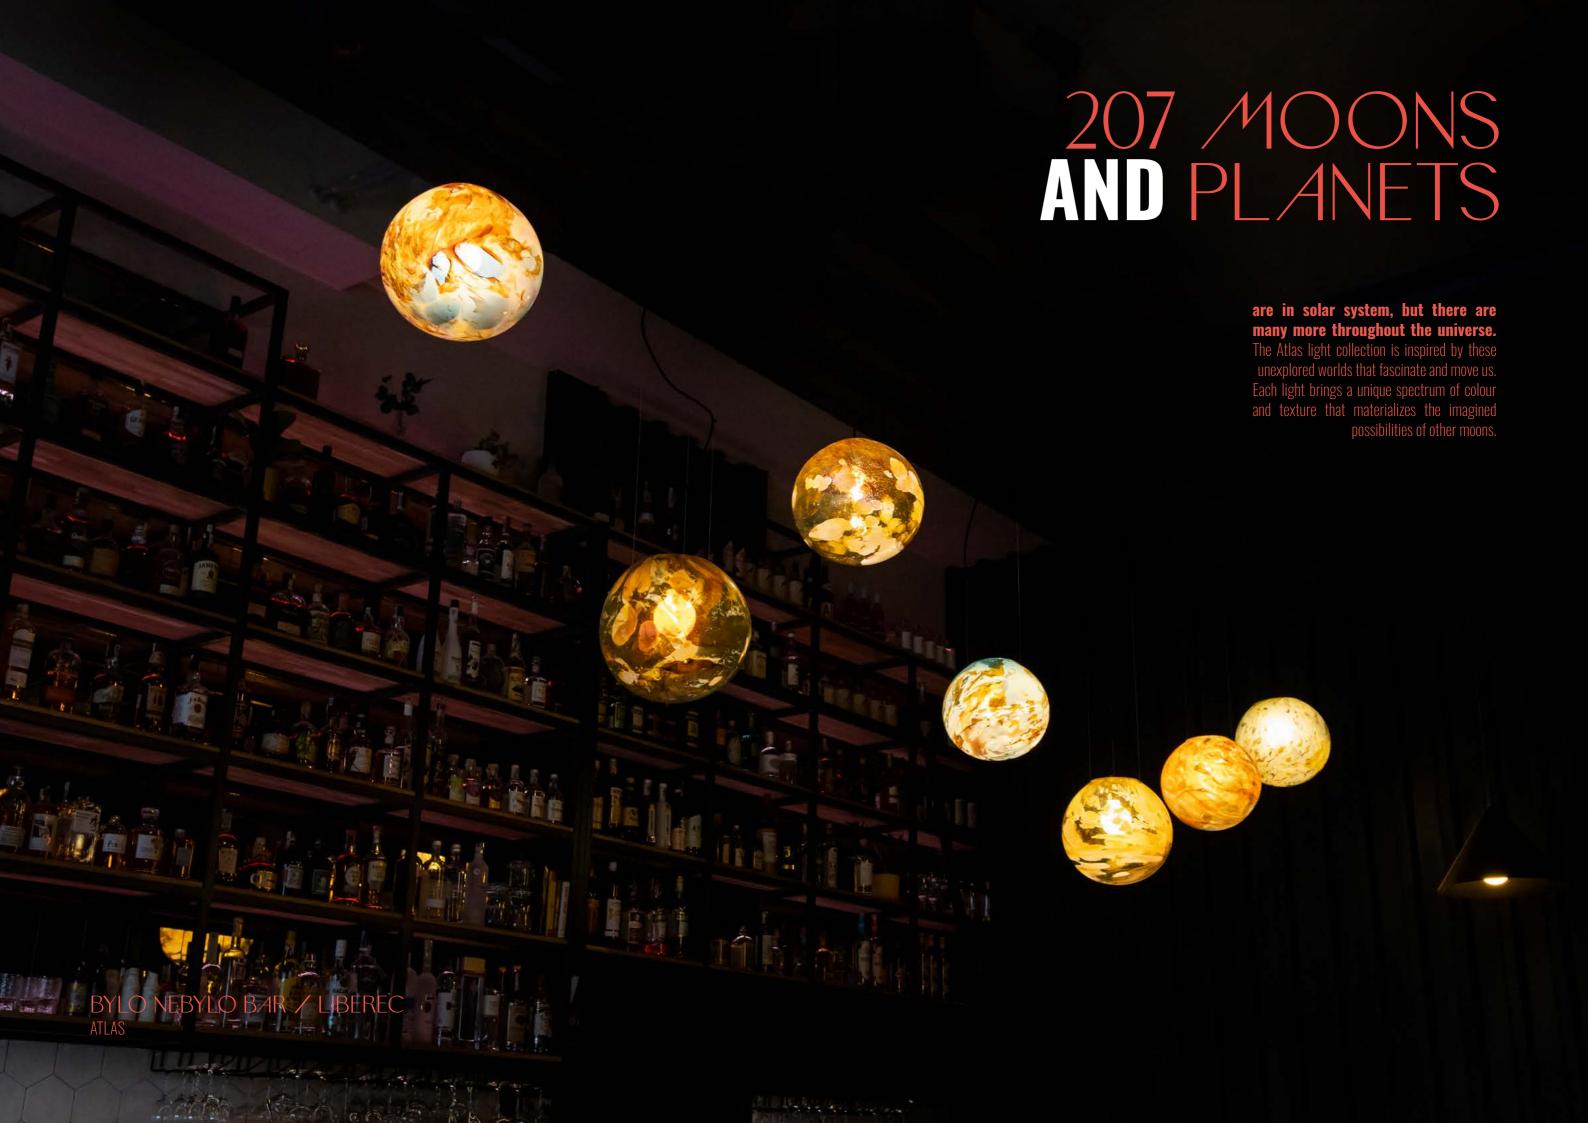

#### GE/MS

It is like someone stopped time.
The Gems have managed to deform and shatter. Still form part of a breathtaking whole. Natural gems are intrinsic to glass and their quiet but powerful beauty and qualities inspired the Gems glass installation

CRYSTAL INSTALLATION BOCUSE D'OR