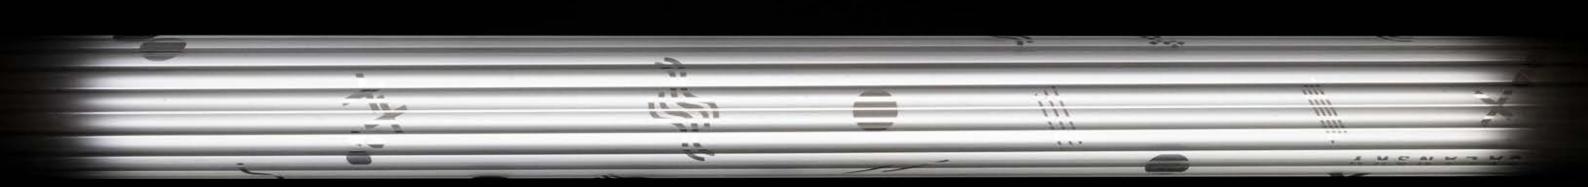

#### TUBES | HORIZONTAL

A line, a column, a diagonal.

An incision that cuts through the air. The materialisation of an imposing simplicity imprints an unforgettable impression on the interior. Modularity in the spirit of minimalism. A statement piece that is always in balance with the aesthetics of the space.

#### BEHOLD**THE** LIGHT

The Tubes lighting is a horizontally decorated tube in sandblasted clear glass that can be customized thanks to the unique patterns placed around the surface. It works well in interiors both individually and in a set of several pieces.

MATERIAL Technical Glass

**COLOUR** Clear Glass

**TECHNIQUE** Sandblasteing / Colouring

**LIGHT SOURCE** LED STRIPS

**COMPONENT DIMENSIONS** DIA. 100 X 1200 mm