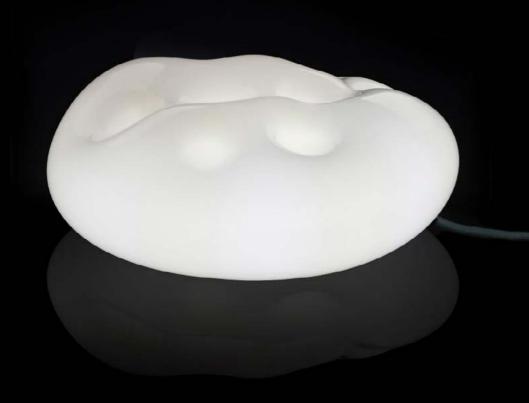

#### CLOUDON THE TABLE

MATERIAL Crystal Glass

**COLOUR** Crystal Clear, Opal, Sandblasted, Pink

**TECHNIQUE** Hand Blown Glass

**LIGHT SOURCE** G9

**COMPONENT DIMENSIONS** 150 / 250 / 350 mm

FLOOR LAMP