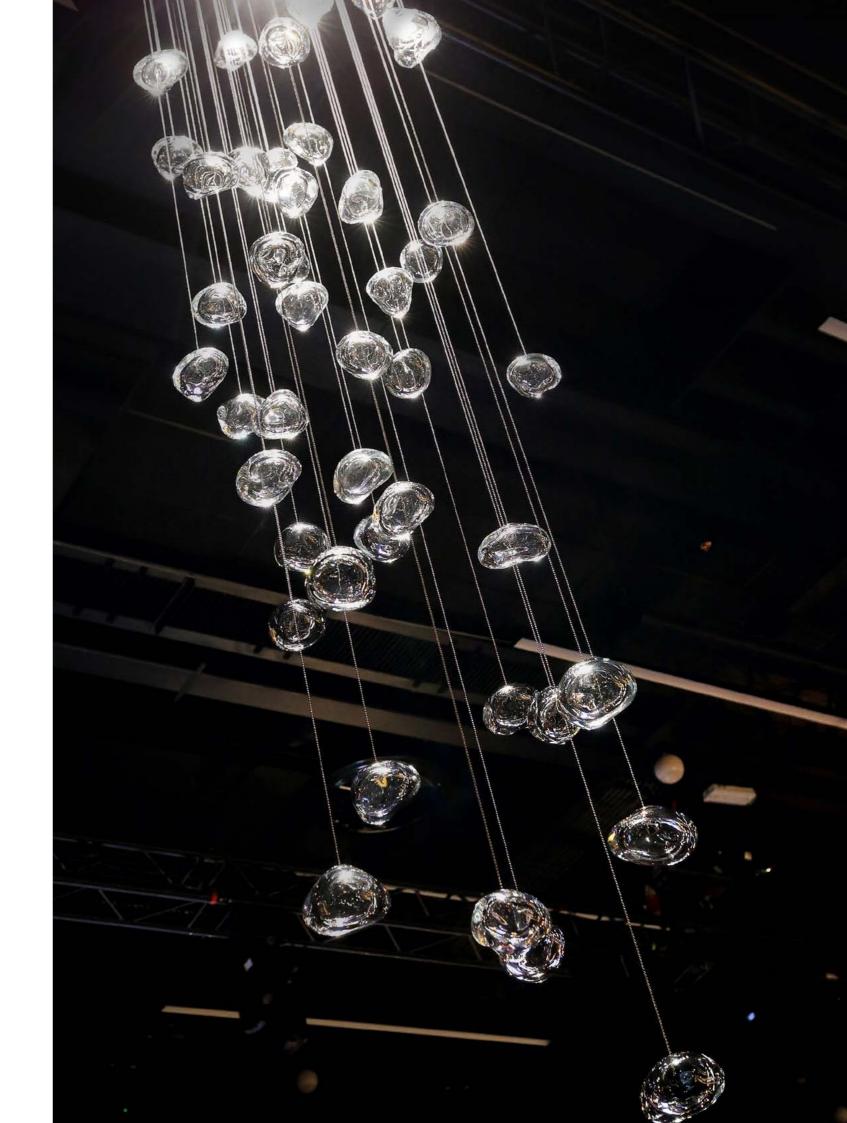

# TAILOR MADE ART

The hand-blown hollow iridescent drops of crystal glass are suspended from segmented chains that evoke tiny droplets. A true solitaire that will flow serenely through any space.

Navy Blue

BristolGreen

Grev

SIZE: A DIA. 700 X 1500 MM

SIZE: B DIA. 1400 X 1500 MM

SIZE: C DIA. 700 X 2500 MM

Fuchsia

Crystal

MATERIAL Crystal Glass

**COLOUR** On Request **TECHNIQUE** Hand Blown Glass

**LIGHT SOURCE** GU10 Downlights

**COMPONENT DIMENSIONS** 120-150mm

CRYSTAL INSTALLATION INDIA DESIGN WEEK