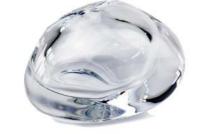

### WE/1/AKE CUSTOM TABLEW/ARE

BOWL S 110 X 20 MM

MATERIAL Crystal Glass

**COLOUR** Clear, Opal, Sandblasted, Amber,

**TECHNIQUE** Hand Blown Glass

\*MORE DESIGNS FOR REQUEST

LIMITED EDITION