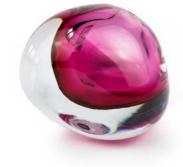

### WE/1/AKE CUSTOM TABLEW/ARE

BOWL S 110 X 20 MM

MATERIAL Crystal Glass

**COLOUR** Clear, Opal, Sandblasted, Amber,

**TECHNIQUE** Hand Blown Glass

\*MORE DESIGNS FOR REQUEST

LIMITED EDITION