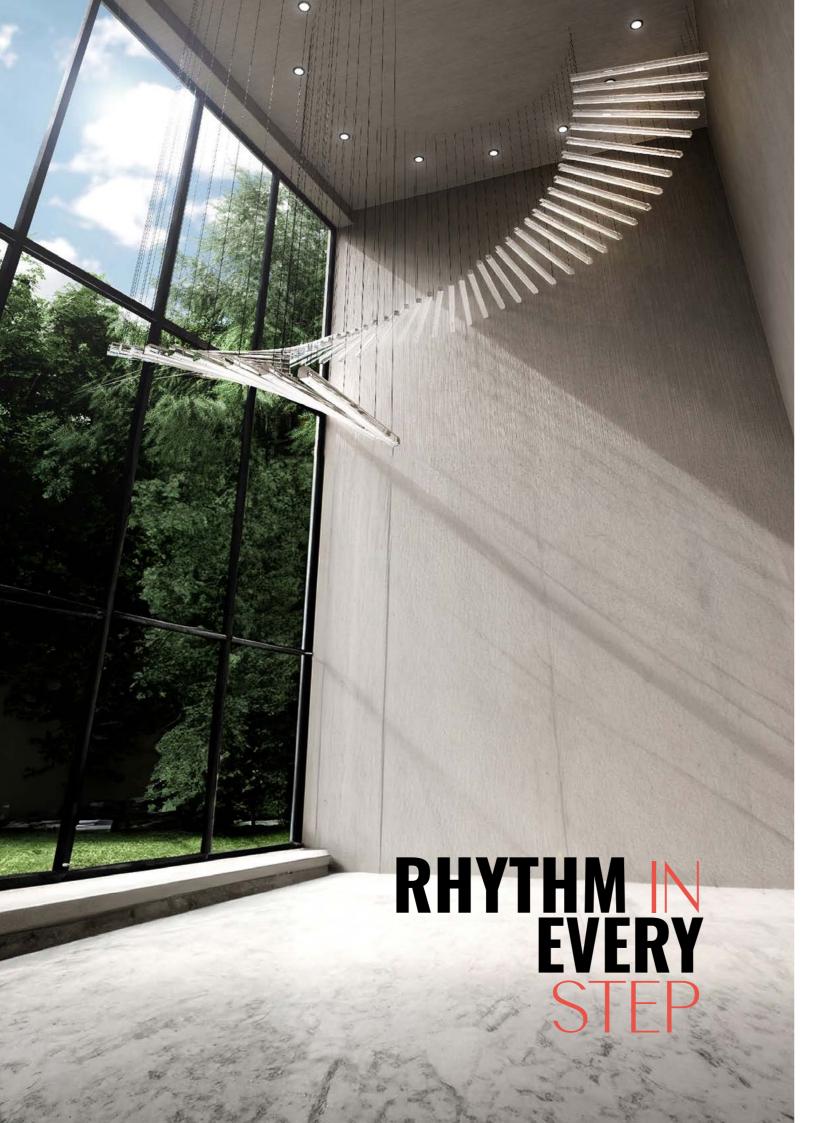

#### TUBES | HORIZONTAL

A line, a column, a diagonal.

An incision that cuts through the air. The materialisation of an imposing simplicity imprints an unforgettable impression on the interior. Modularity in the spirit of minimalism. A statement piece that is always in balance with the aesthetics of the space.

HORIZONTAL

#### BEHOLD**THE** LIGHT

The Tubes lighting is a horizontally decorated tube in sandblasted clear glass that can be customized thanks to the unique patterns placed around the surface. It works well in interiors both individually and in a set of several pieces.

MATERIAL Technical Glass

**COLOUR** Clear Glass

**TECHNIQUE** Sandblasteing / Colouring

**LIGHT SOURCE** LED STRIPS

**COMPONENT DIMENSIONS** DIA. 100 X 1200 mm