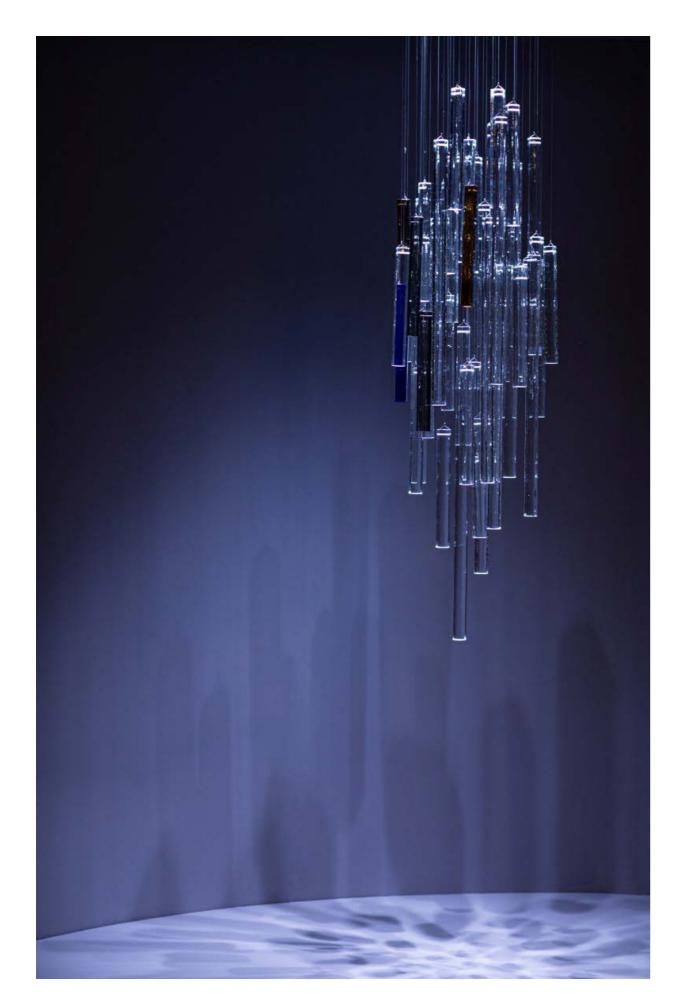

UNDERGROUND

#### YOUR SOLUTION

MATERIAL Crystal Glass

**COLOUR** Clear Glass, Amber, Opal, Sandblasted

**TECHNIQUE** Hand Blown Glass

**LIGHT SOURCE** GU10, G9, LED Chip

**COMPONENT DIMENSIONS** DIA. 130 X 250, 350, 450 mm

TABLE UNDERGROUND