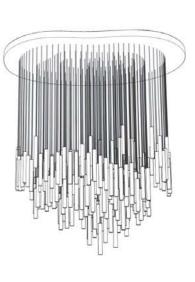

UNDERGROUND

#### YOUR SOLUTION

MATERIAL Crystal Glass

**COLOUR** Clear Glass, Amber, Opal, Sandblasted

**TECHNIQUE** Hand Blown Glass

**LIGHT SOURCE** GU10, G9, LED Chip

**COMPONENT DIMENSIONS** DIA. 130 X 250, 350, 450 mm

TABLE UNDERGROUND