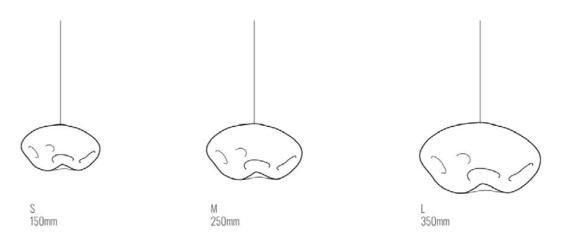

## THROUGHOUT THE AGES

Each piece embodies a unique narrative, weaving together the story of nature's silent wisdom and the innovation of modern craftsmanship.

MATERIAL Crystal Glass

**COLOUR** Crystal, Clear, Opal, Sandblasted

**TECHNIQUE** Hand Blown Glass **LIGHT SOURCE** LED STRIPS, G9

**COMPONENT DIMENSIONS** 450x180 / 700x250 mm

PENDANTS

Discover the endless possibilities of glass in our curated collections. From sculptural marvels to practical utilities, each creation invites you to uncover layers of elegance and sophistication, making every moment an artistic expression.