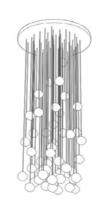

#### TUBES | HORIZONTAL

A line, a column, a diagonal.

An incision that cuts through the air. The materialisation of an imposing simplicity imprints an unforgettable impression on the interior. Modularity in the spirit of minimalism. A statement piece that is always in balance with the aesthetics of the space.

HORIZONTAL

#### BEHOLD**THE** LIGHT

The Tubes lighting is a horizontally decorated tube in sandblasted clear glass that can be customized thanks to the unique patterns placed around the surface. It works well in interiors both individually and in a set of several pieces.

MATERIAL Technical Glass

**COLOUR** Clear Glass

**TECHNIQUE** Sandblasteing / Colouring

**LIGHT SOURCE** LED STRIPS

**COMPONENT DIMENSIONS** DIA. 100 X 1200 mm