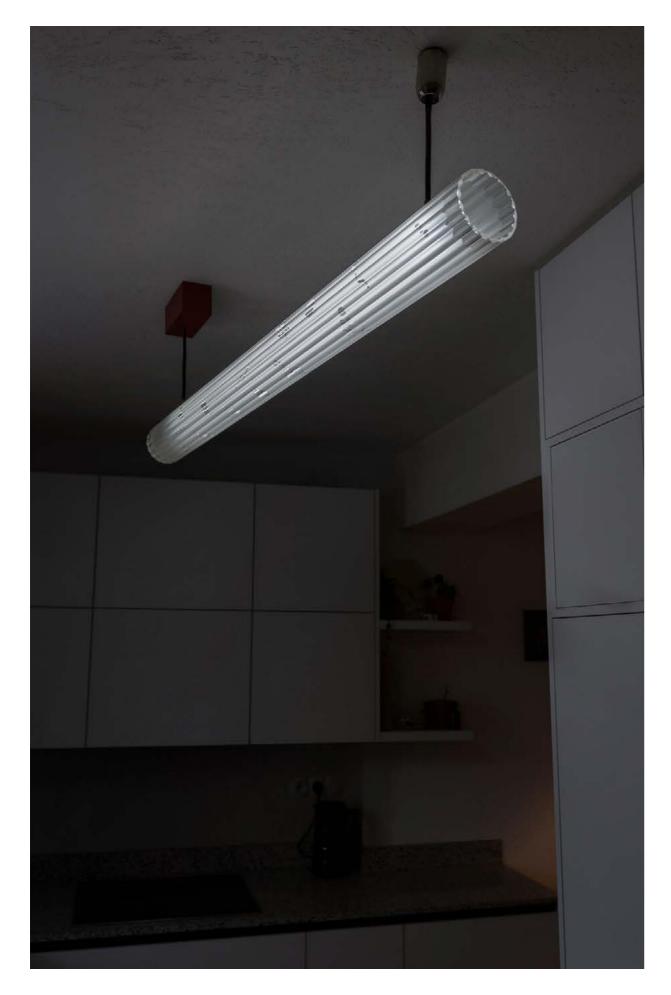

#### TUBES | HORIZONTAL

A line, a column, a diagonal.

An incision that cuts through the air. The materialisation of an imposing simplicity imprints an unforgettable impression on the interior. Modularity in the spirit of minimalism. A statement piece that is always in balance with the aesthetics of the space.

#### BEHOLD**THE** LIGHT

The Tubes lighting is a horizontally decorated tube in sandblasted clear glass that can be customized thanks to the unique patterns placed around the surface. It works well in interiors both individually and in a set of several pieces.

MATERIAL Technical Glass

**COLOUR** Clear Glass

**TECHNIQUE** Sandblasteing / Colouring

**LIGHT SOURCE** LED STRIPS

**COMPONENT DIMENSIONS** DIA. 100 X 1200 mm