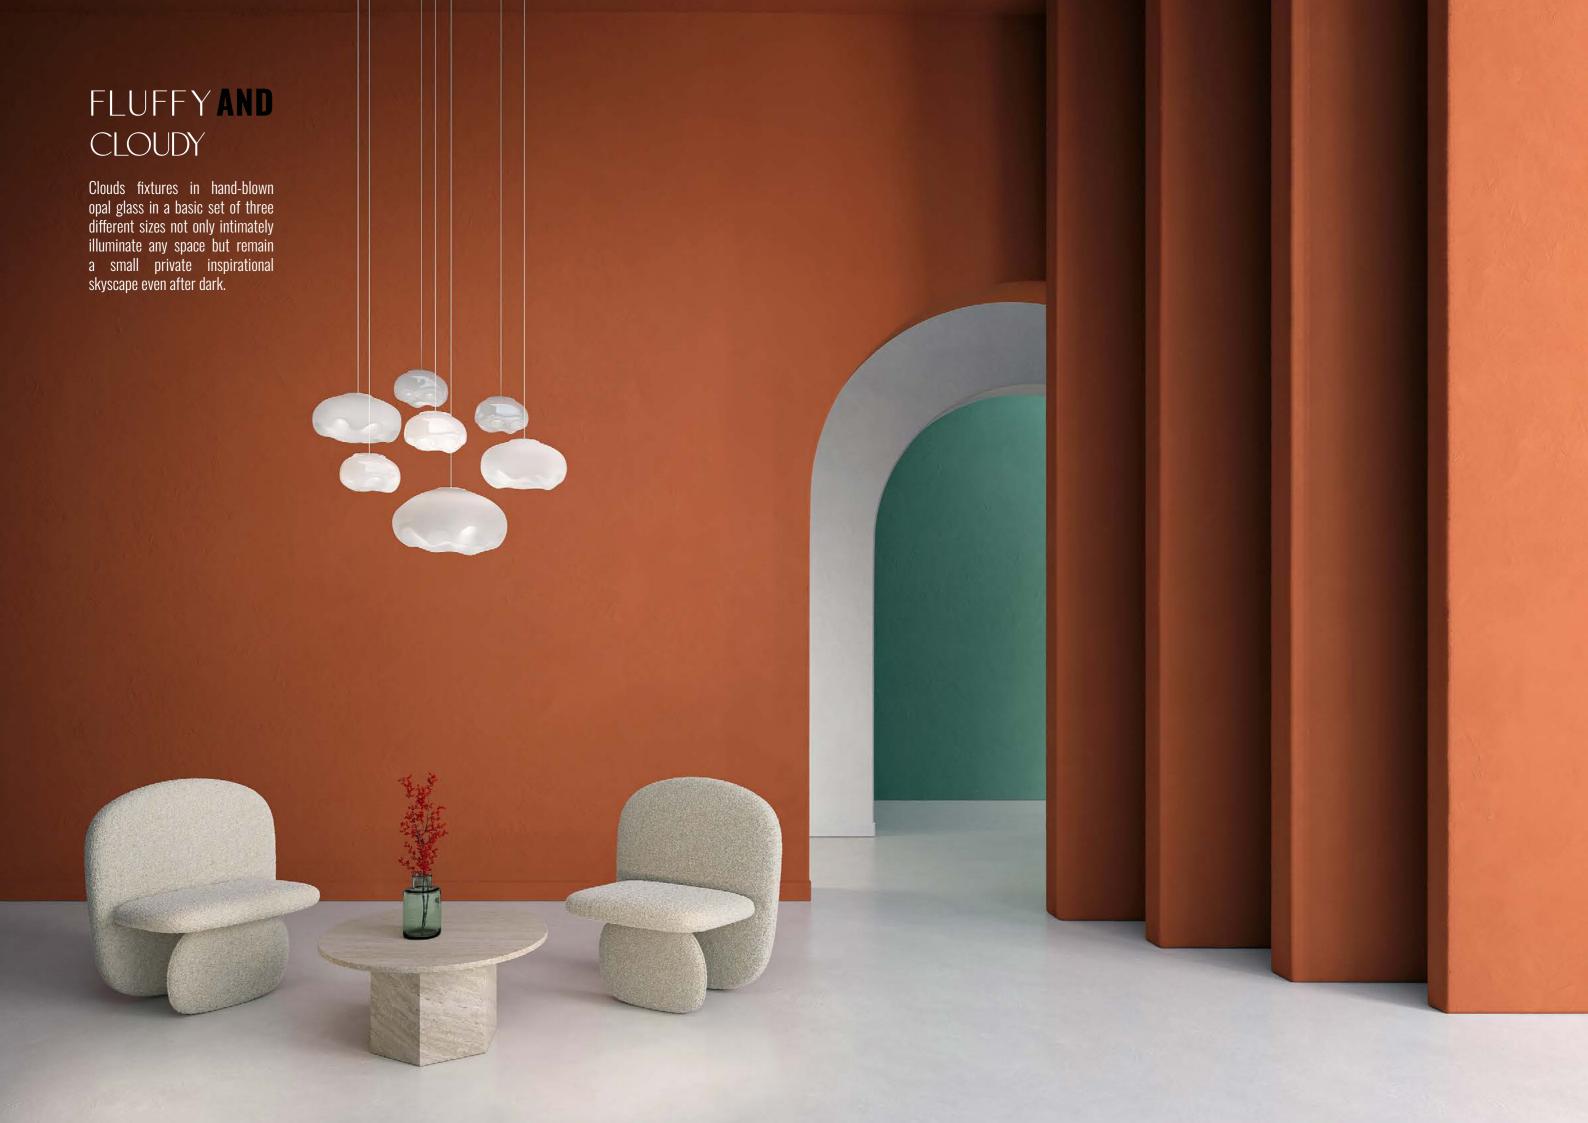

#### CLOUDON THE TABLE

MATERIAL Crystal Glass

**COLOUR** Crystal Clear, Opal, Sandblasted, Pink

**TECHNIQUE** Hand Blown Glass

**LIGHT SOURCE** G9

**COMPONENT DIMENSIONS** 150 / 250 / 350 mm

FLOOR LAMP