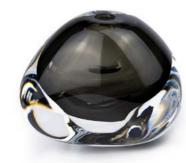

### WE/1/AKE CUSTOM TABLEW/ARE

BOWL S 110 X 20 MM

MATERIAL Crystal Glass

**COLOUR** Clear, Opal, Sandblasted, Amber,

**TECHNIQUE** Hand Blown Glass

\*MORE DESIGNS FOR REQUEST

LIMITED EDITION