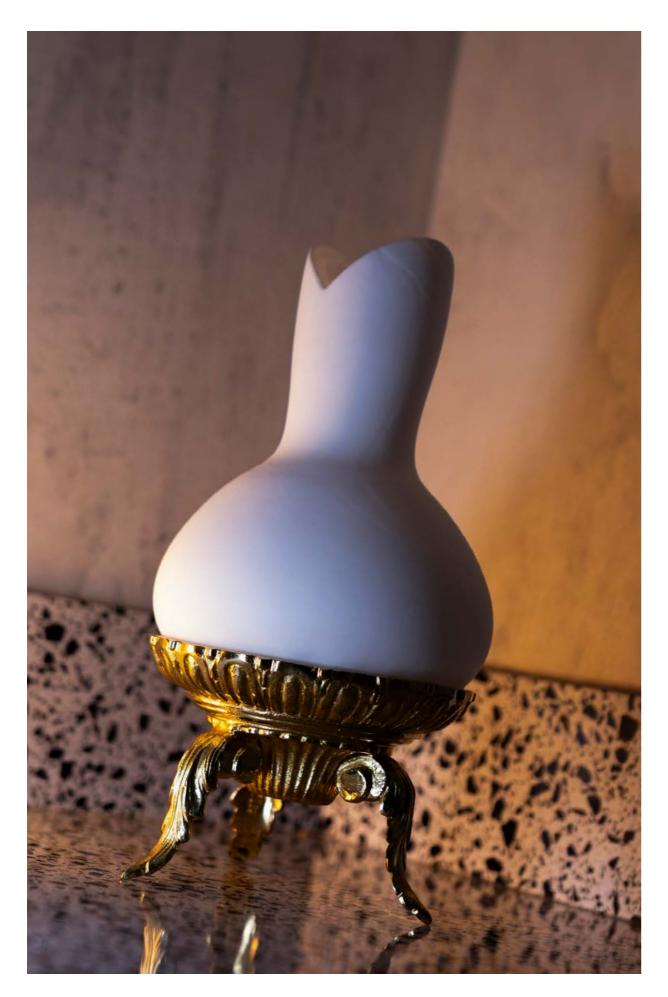

# SPIRIT OF THE GOLD RUSH, JOY OF DISCOVERY

The KLONDIKE collection is based above all on the charm of refined materials.

KLONDIKE is about the joy of discovering – new connections, bonds and stories. It is a materialised vision that unites two very traditional materials, glass and brass. It brings together elements from classic cast chandeliers and velvety white opal glass, creating a lively dialogue between these seemingly different worlds, which have been meeting in our homes for centuries.

130 X 280 MM

110 X 140 MM

100

130 X 260 MM

KLONDIKE VASES

Experience artisanal craftsmanship in our author-made illuminated fixtures. Each piece captivates with creativity and innovation, adding warmth, elegance, and magic to any space.