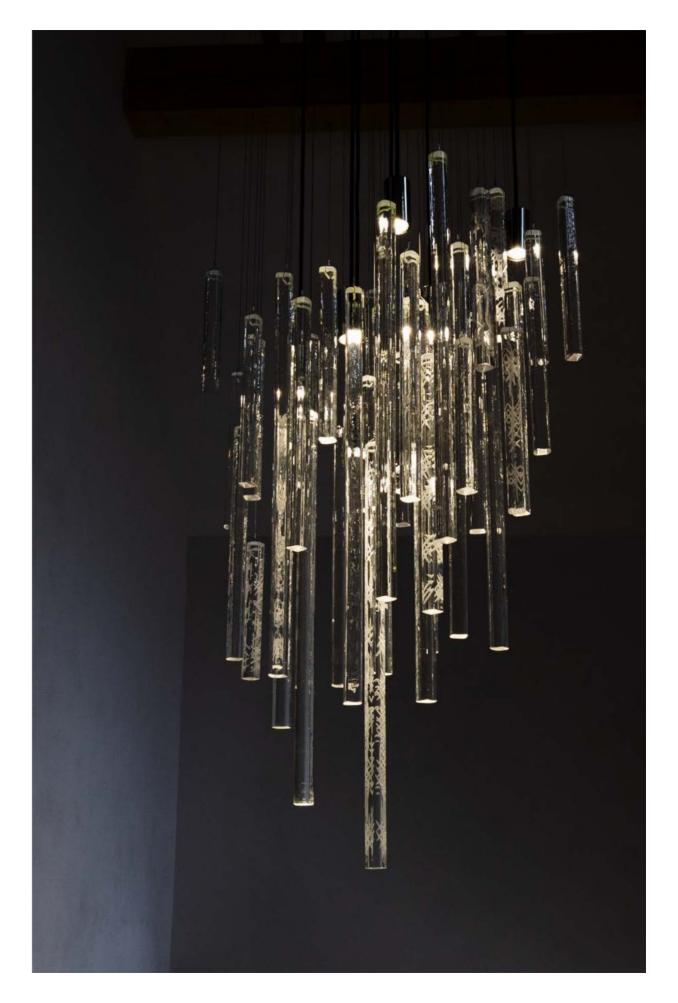

## THROUGHOUT THE AGES

Each piece embodies a unique narrative, weaving together the story of nature's silent wisdom and the innovation of modern craftsmanship.

MATERIAL Crystal Glass

**COLOUR** Crystal, Clear, Opal, Sandblasted

**TECHNIQUE** Hand Blown Glass **LIGHT SOURCE** LED STRIPS, G9

**COMPONENT DIMENSIONS** 450x180 / 700x250 mm

PENDANTS

Discover the endless possibilities of glass in our curated collections. From sculptural marvels to practical utilities, each creation invites you to uncover layers of elegance and sophistication, making every moment an artistic expression.