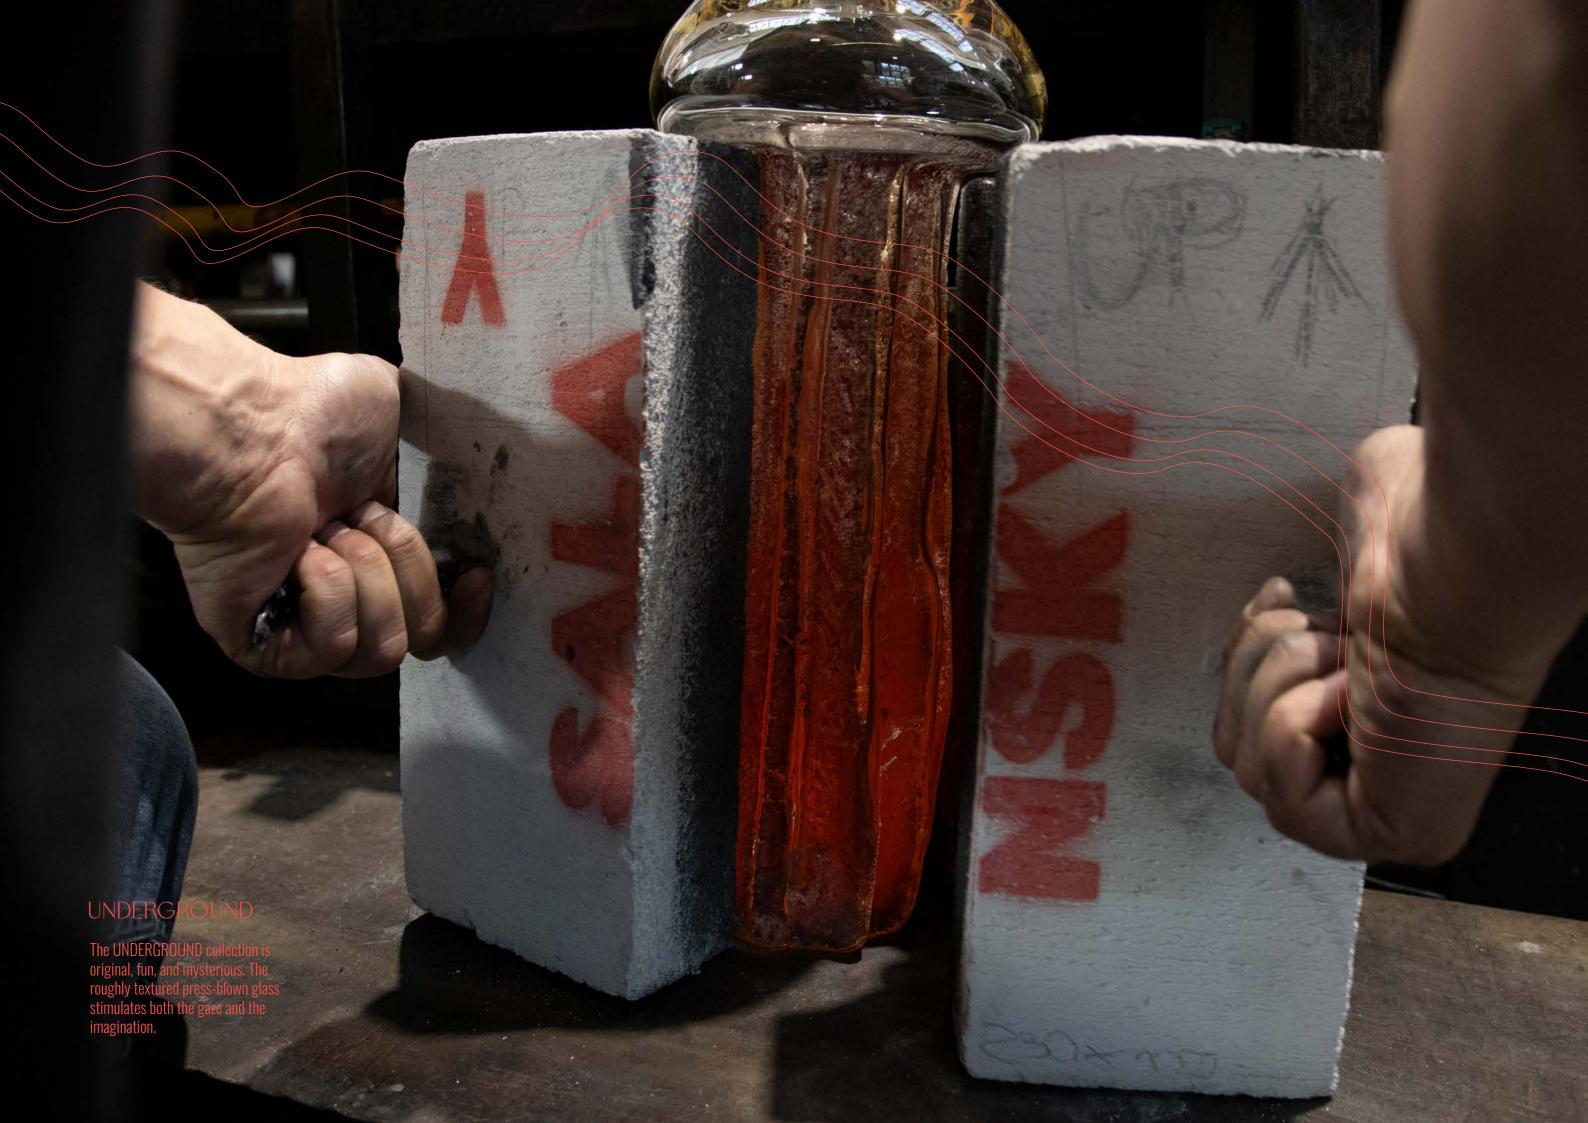

UNDERGROUND

#### YOUR SOLUTION

MATERIAL Crystal Glass

**COLOUR** Clear Glass, Amber, Opal, Sandblasted

**TECHNIQUE** Hand Blown Glass

**LIGHT SOURCE** GU10, G9, LED Chip

**COMPONENT DIMENSIONS** DIA. 130 X 250, 350, 450 mm

TABLE UNDERGROUND