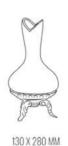

# SPIRIT OF THE GOLD RUSH, JOY OF DISCOVERY

The KLONDIKE collection is based above all on the charm of refined materials.

KLONDIKE is about the joy of discovering – new connections, bonds and stories. It is a materialised vision that unites two very traditional materials, glass and brass. It brings together elements from classic cast chandeliers and velvety white opal glass, creating a lively dialogue between these seemingly different worlds, which have been meeting in our homes for centuries.

130 X 280 MM

110 X 140 MM

100

130 X 260 MM

KLONDIKE VASES

Experience artisanal craftsmanship in our author-made illuminated fixtures. Each piece captivates with creativity and innovation, adding warmth, elegance, and magic to any space.