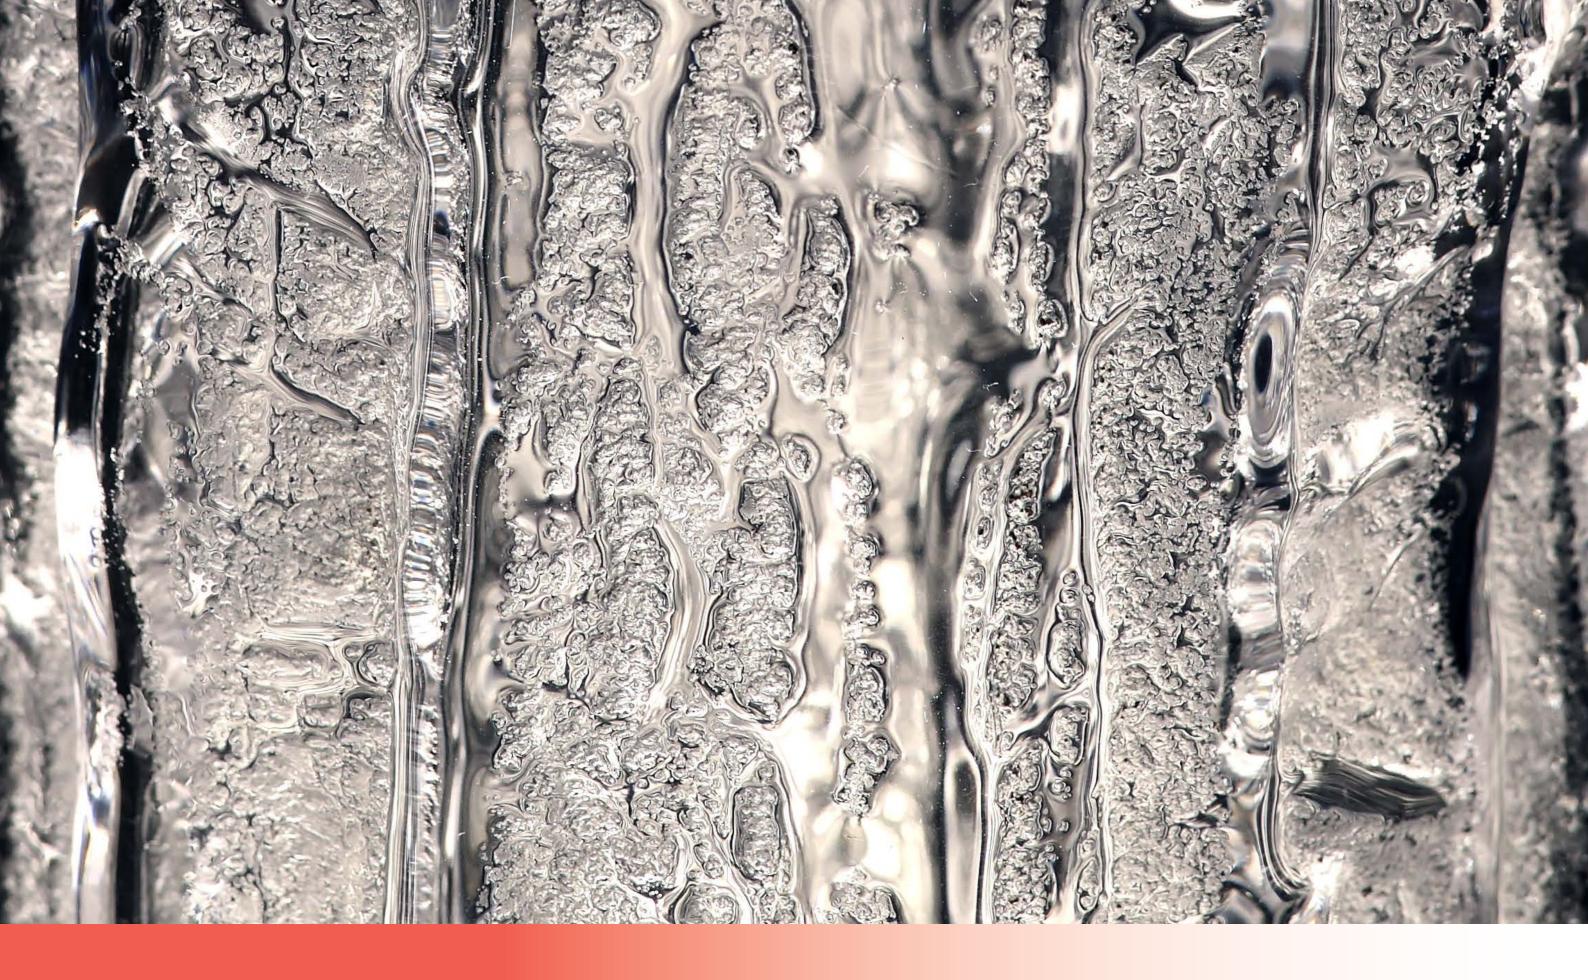

UNDERGROUND

#### YOUR SOLUTION

MATERIAL Crystal Glass

**COLOUR** Clear Glass, Amber, Opal, Sandblasted

**TECHNIQUE** Hand Blown Glass

**LIGHT SOURCE** GU10, G9, LED Chip

**COMPONENT DIMENSIONS** DIA. 130 X 250, 350, 450 mm