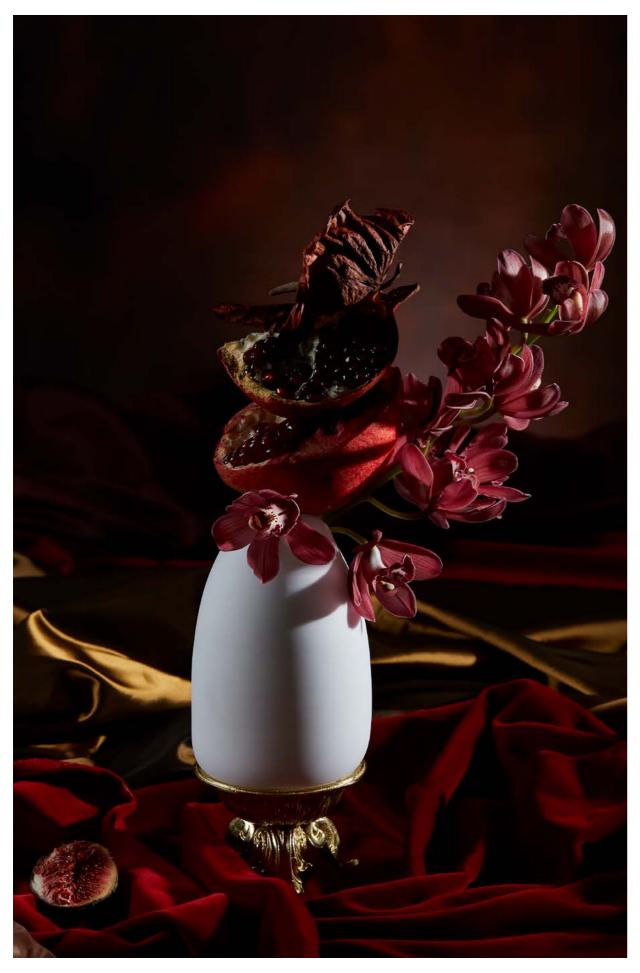

# SPIRIT OF THE GOLD RUSH, JOY OF DISCOVERY

The KLONDIKE collection is based above all on the charm of refined materials.

KLONDIKE is about the joy of discovering – new connections, bonds and stories. It is a materialised vision that unites two very traditional materials, glass and brass. It brings together elements from classic cast chandeliers and velvety white opal glass, creating a lively dialogue between these seemingly different worlds, which have been meeting in our homes for centuries.

130 X 280 MM

110 X 140 MM

100

130 X 260 MM

KLONDIKE VASES

Experience artisanal craftsmanship in our author-made illuminated fixtures. Each piece captivates with creativity and innovation, adding warmth, elegance, and magic to any space.