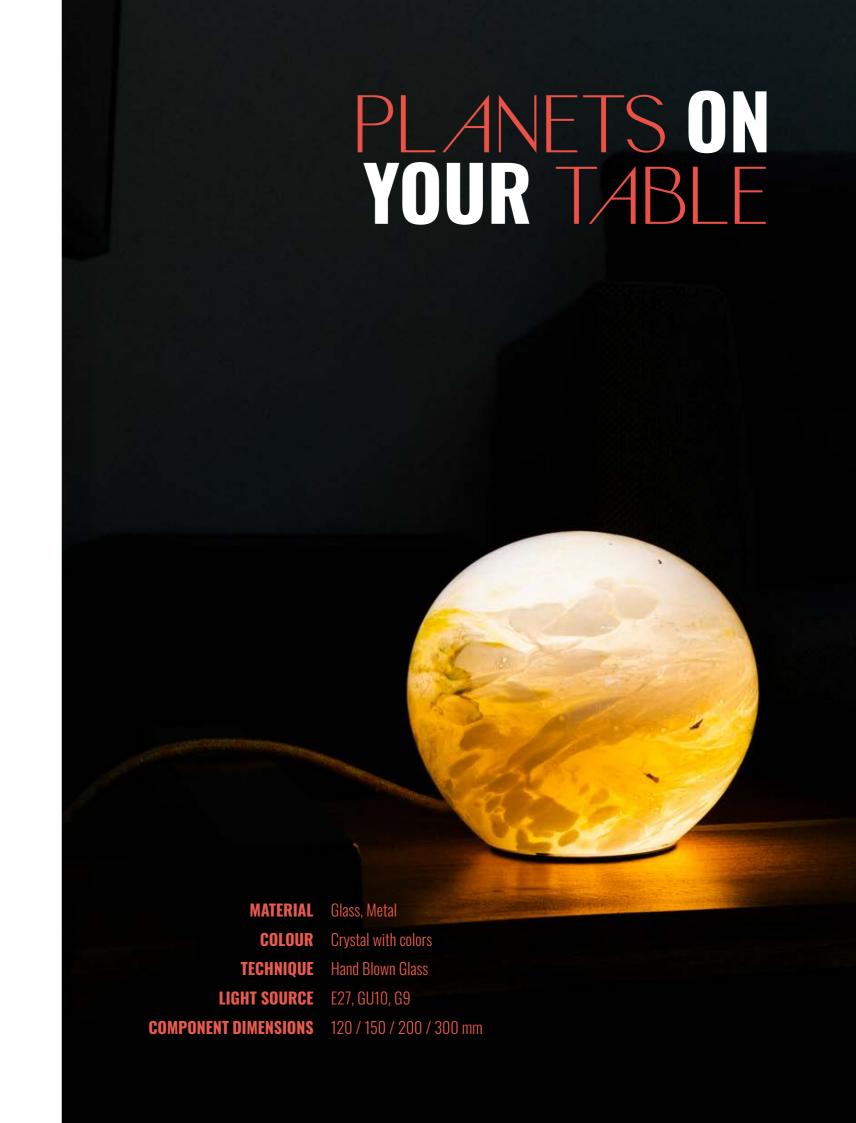

#### YOUR SOLUTION

MATERIAL Crystal Glass

**COLOUR** Clear Glass, Amber, Opal, Sandblasted

**TECHNIQUE** Hand Blown Glass

**LIGHT SOURCE** GU10, G9, LED Chip

**COMPONENT DIMENSIONS** DIA. 130 X 250, 350, 450 mm

TABLE UNDERGROUND