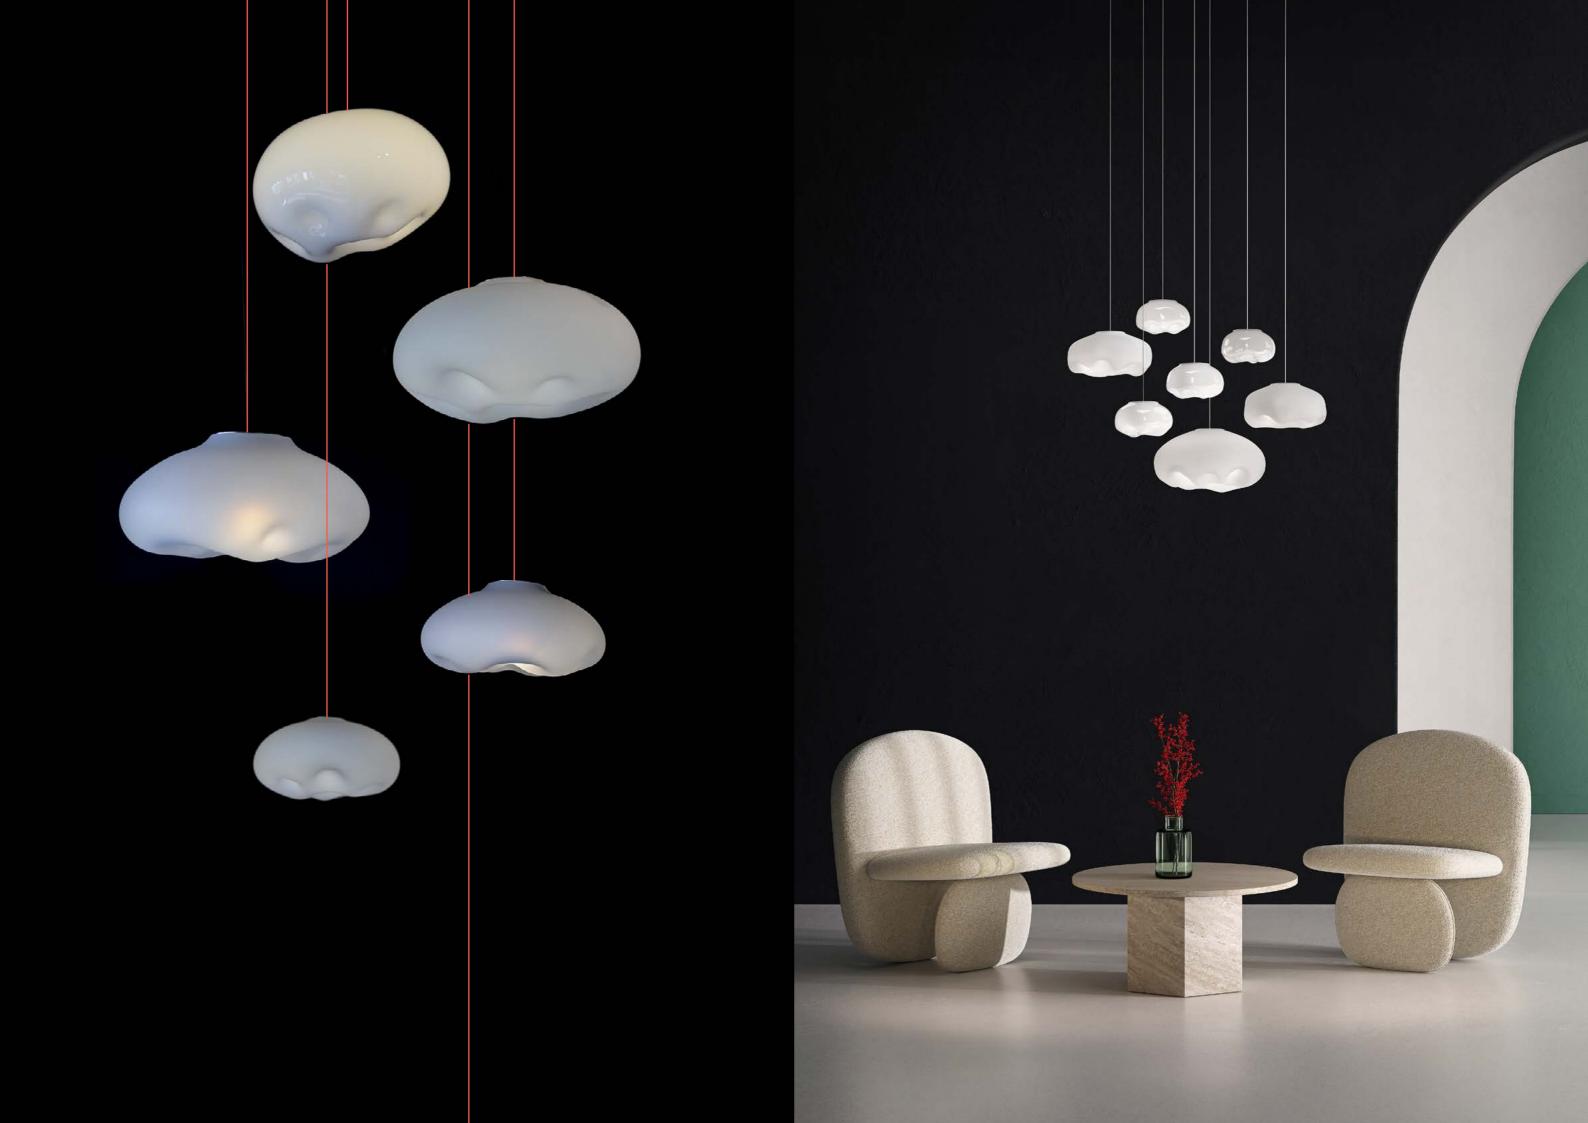

#### CLOUDON THE TABLE

MATERIAL Crystal Glass

**COLOUR** Crystal Clear, Opal, Sandblasted, Pink

**TECHNIQUE** Hand Blown Glass

**LIGHT SOURCE** G9

**COMPONENT DIMENSIONS** 150 / 250 / 350 mm

FLOOR LAMP