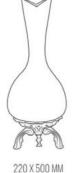

## THROUGHOUT THE AGES

Each piece embodies a unique narrative, weaving together the story of nature's silent wisdom and the innovation of modern craftsmanship.

MATERIAL Crystal Glass

**COLOUR** Crystal, Clear, Opal, Sandblasted

**TECHNIQUE** Hand Blown Glass **LIGHT SOURCE** LED STRIPS, G9

**COMPONENT DIMENSIONS** 450x180 / 700x250 mm

PENDANTS

Discover the endless possibilities of glass in our curated collections. From sculptural marvels to practical utilities, each creation invites you to uncover layers of elegance and sophistication, making every moment an artistic expression.