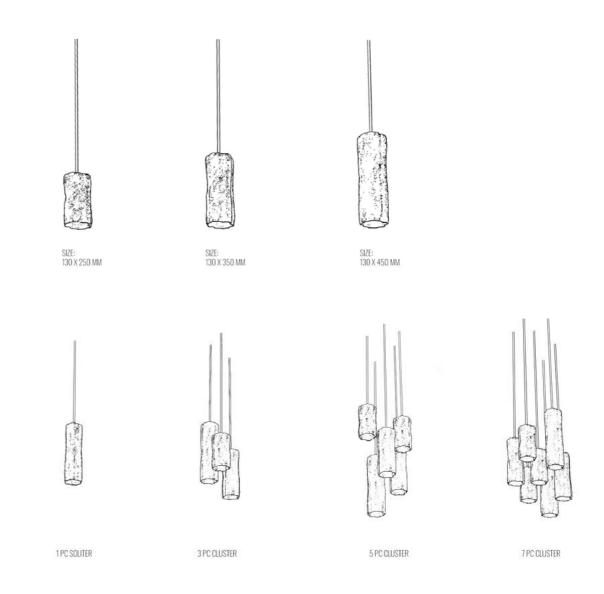

#### YOUR SOLUTION

MATERIAL Crystal Glass

**COLOUR** Clear Glass, Amber, Opal, Sandblasted

**TECHNIQUE** Hand Blown Glass

**LIGHT SOURCE** GU10, G9, LED Chip

**COMPONENT DIMENSIONS** DIA. 130 X 250, 350, 450 mm

TABLE UNDERGROUND