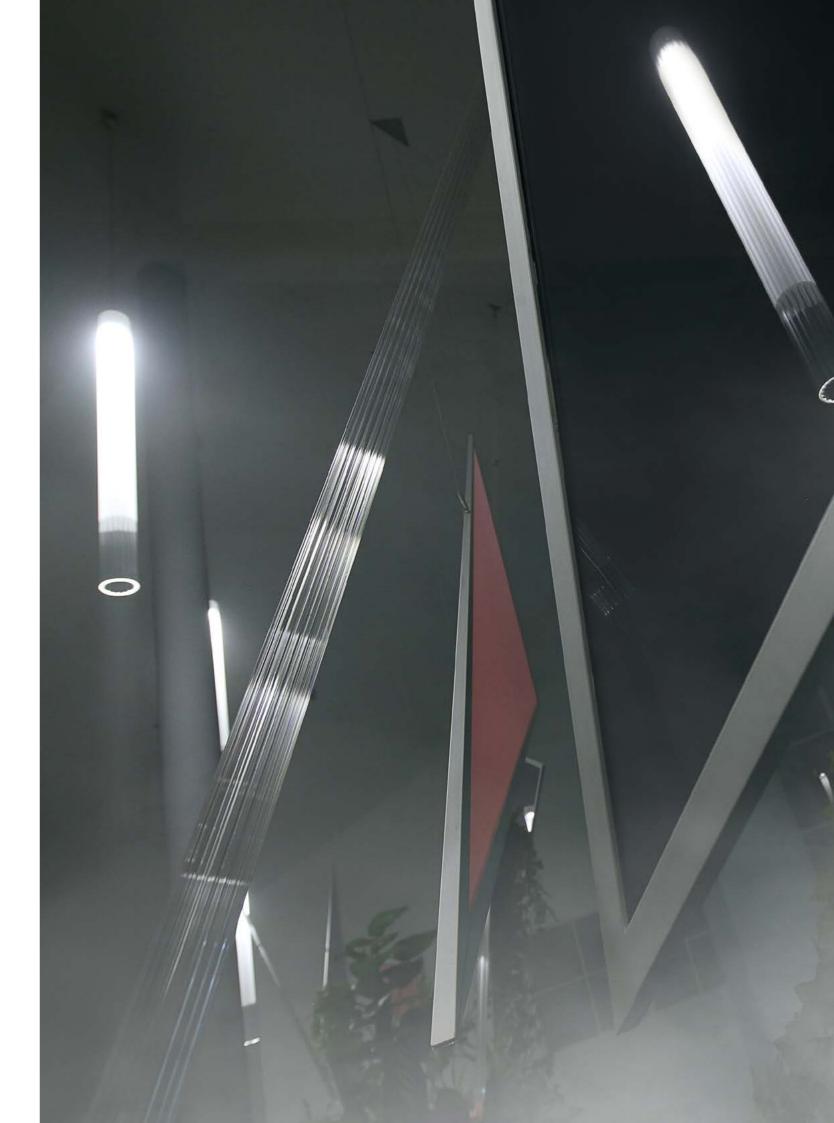

#### TUBES | HORIZONTAL

A line, a column, a diagonal.

An incision that cuts through the air. The materialisation of an imposing simplicity imprints an unforgettable impression on the interior. Modularity in the spirit of minimalism. A statement piece that is always in balance with the aesthetics of the space.

#### BEHOLD**THE** LIGHT

The Tubes lighting is a horizontally decorated tube in sandblasted clear glass that can be customized thanks to the unique patterns placed around the surface. It works well in interiors both individually and in a set of several pieces.

MATERIAL Technical Glass

**COLOUR** Clear Glass

**TECHNIQUE** Sandblasteing / Colouring

**LIGHT SOURCE** LED STRIPS

**COMPONENT DIMENSIONS** DIA. 100 X 1200 mm