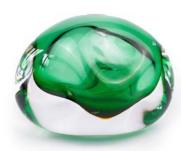

### WE/1/AKE CUSTOM TABLEW/ARE

BOWL S 110 X 20 MM

MATERIAL Crystal Glass

**COLOUR** Clear, Opal, Sandblasted, Amber,

**TECHNIQUE** Hand Blown Glass

\*MORE DESIGNS FOR REQUEST

LIMITED EDITION