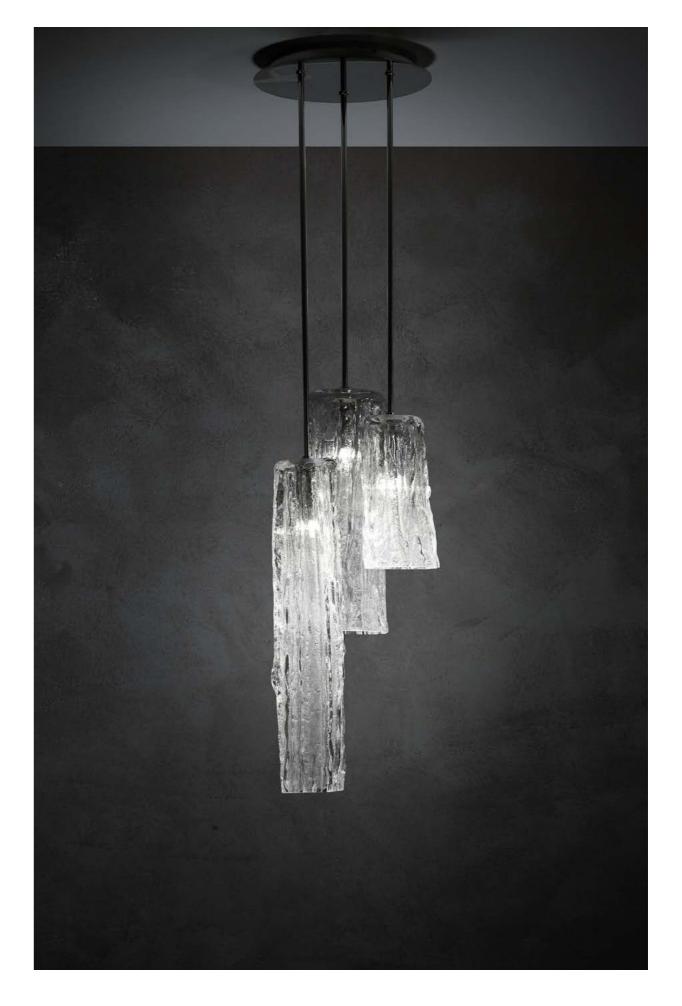

UNDERGROUND

#### YOUR SOLUTION

MATERIAL Crystal Glass

**COLOUR** Clear Glass, Amber, Opal, Sandblasted

**TECHNIQUE** Hand Blown Glass

**LIGHT SOURCE** GU10, G9, LED Chip

**COMPONENT DIMENSIONS** DIA. 130 X 250, 350, 450 mm

## THROUGHOUT THE AGES

Each piece embodies a unique narrative, weaving together the story of nature's silent wisdom and the innovation of modern craftsmanship.

MATERIAL Crystal Glass

**COLOUR** Crystal, Clear, Opal, Sandblasted

**TECHNIQUE** Hand Blown Glass **LIGHT SOURCE** LED STRIPS, G9

**COMPONENT DIMENSIONS** 450x180 / 700x250 mm

PENDANTS

Discover the endless possibilities of glass in our curated collections. From sculptural marvels to practical utilities, each creation invites you to uncover layers of elegance and sophistication, making every moment an artistic expression.