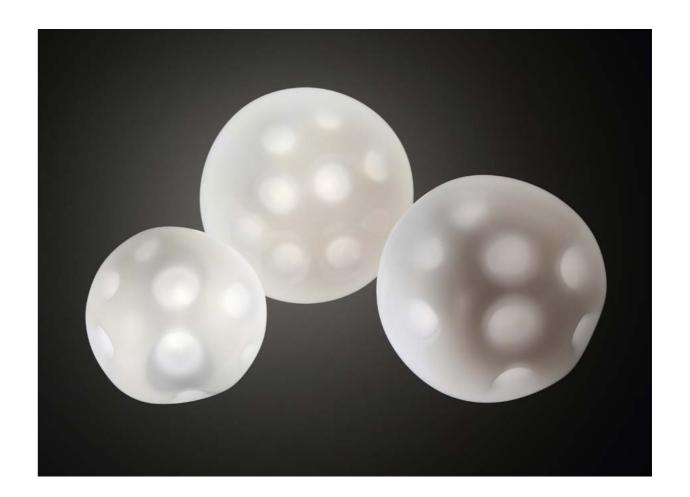

#### CLOUDON THE TABLE

MATERIAL Crystal Glass

**COLOUR** Crystal Clear, Opal, Sandblasted, Pink

**TECHNIQUE** Hand Blown Glass

**LIGHT SOURCE** G9

**COMPONENT DIMENSIONS** 150 / 250 / 350 mm

FLOOR LAMP