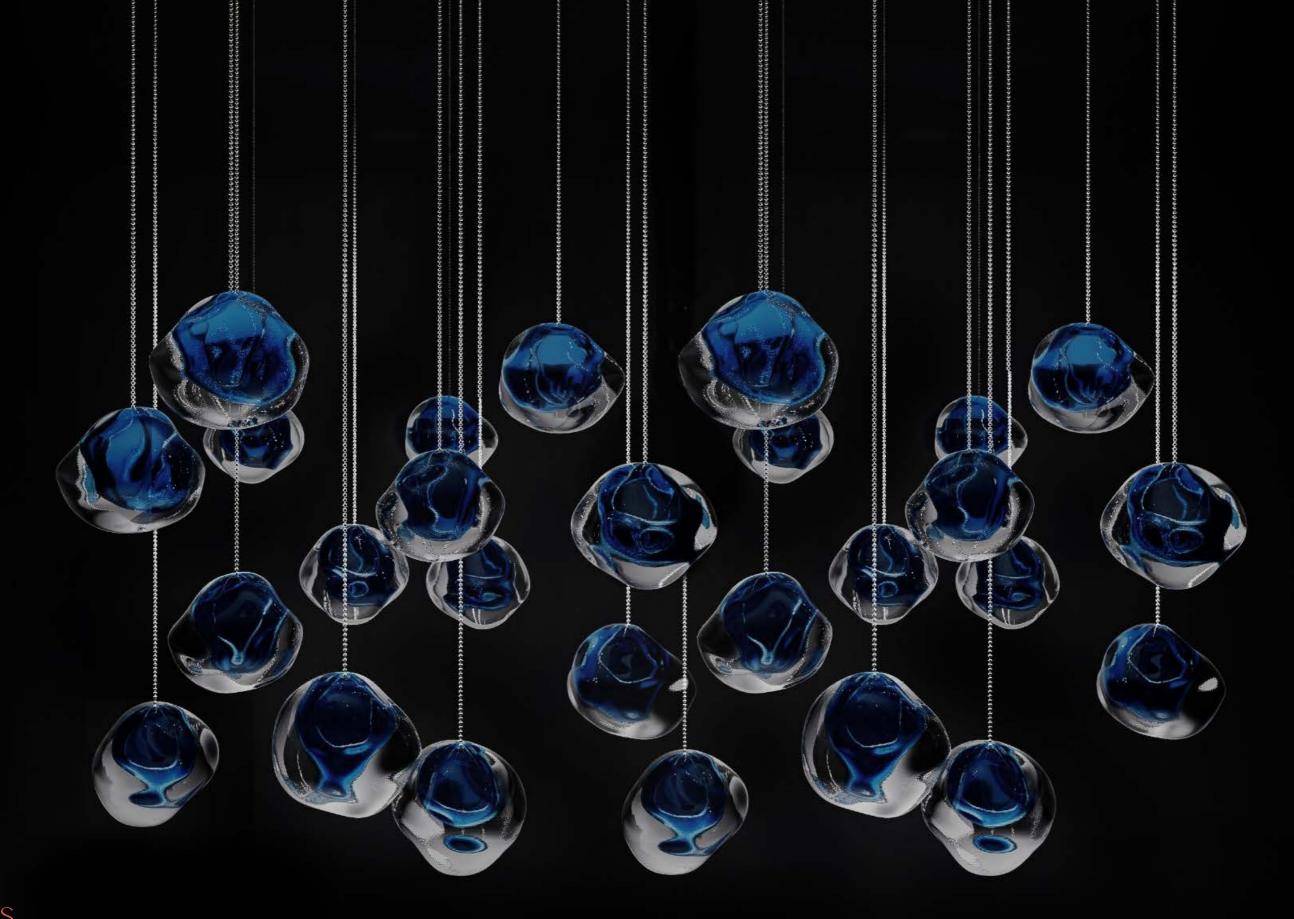

# TAILOR MADE ART

The hand-blown hollow iridescent drops of crystal glass are suspended from segmented chains that evoke tiny droplets. A true solitaire that will flow serenely through any space.

Navy Blue

BristolGreen

Grev

SIZE: A DIA. 700 X 1500 MM

SIZE: B DIA. 1400 X 1500 MM

SIZE: C DIA. 700 X 2500 MM

Fuchsia

Crystal

MATERIAL Crystal Glass

**COLOUR** On Request **TECHNIQUE** Hand Blown Glass

**LIGHT SOURCE** GU10 Downlights

**COMPONENT DIMENSIONS** 120-150mm

CRYSTAL INSTALLATION INDIA DESIGN WEEK