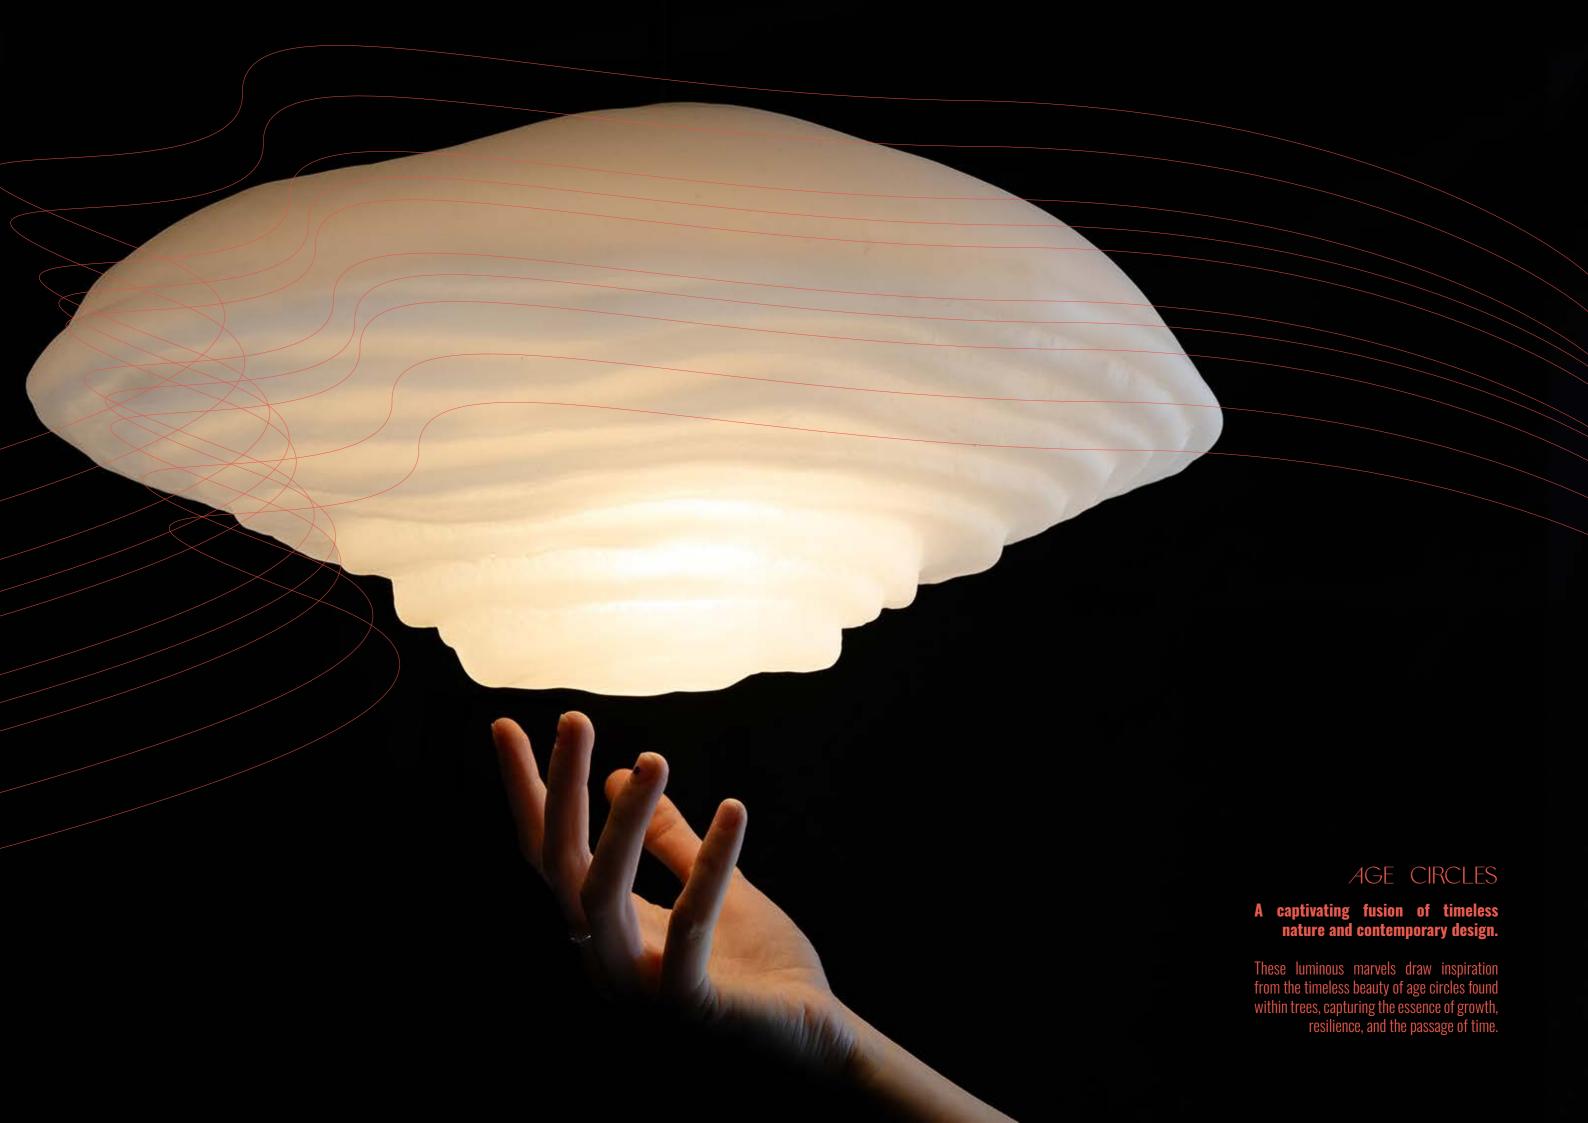

## THROUGHOUT THE AGES

Each piece embodies a unique narrative, weaving together the story of nature's silent wisdom and the innovation of modern craftsmanship.

MATERIAL Crystal Glass

**COLOUR** Crystal, Clear, Opal, Sandblasted

**TECHNIQUE** Hand Blown Glass **LIGHT SOURCE** LED STRIPS, G9

**COMPONENT DIMENSIONS** 450x180 / 700x250 mm

PENDANTS

Discover the endless possibilities of glass in our curated collections. From sculptural marvels to practical utilities, each creation invites you to uncover layers of elegance and sophistication, making every moment an artistic expression.