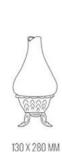

# SPIRIT OF THE GOLD RUSH, JOY OF DISCOVERY

The KLONDIKE collection is based above all on the charm of refined materials.

KLONDIKE is about the joy of discovering – new connections, bonds and stories. It is a materialised vision that unites two very traditional materials, glass and brass. It brings together elements from classic cast chandeliers and velvety white opal glass, creating a lively dialogue between these seemingly different worlds, which have been meeting in our homes for centuries.

130 X 280 MM

110 X 140 MM

100

130 X 260 MM

KLONDIKE VASES

Experience artisanal craftsmanship in our author-made illuminated fixtures. Each piece captivates with creativity and innovation, adding warmth, elegance, and magic to any space.