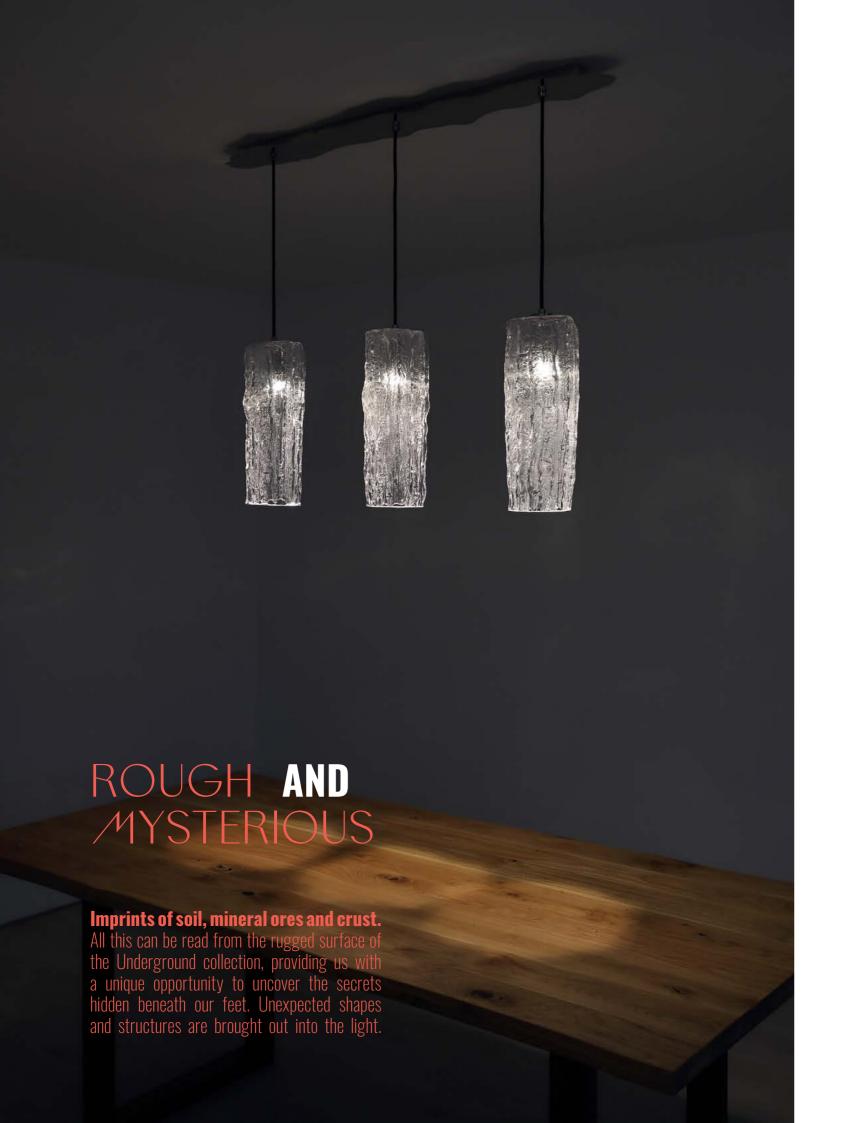

UNDERGROUND

#### YOUR SOLUTION

MATERIAL Crystal Glass

**COLOUR** Clear Glass, Amber, Opal, Sandblasted

**TECHNIQUE** Hand Blown Glass

**LIGHT SOURCE** GU10, G9, LED Chip

**COMPONENT DIMENSIONS** DIA. 130 X 250, 350, 450 mm

## THROUGHOUT THE AGES

Each piece embodies a unique narrative, weaving together the story of nature's silent wisdom and the innovation of modern craftsmanship.

MATERIAL Crystal Glass

**COLOUR** Crystal, Clear, Opal, Sandblasted

**TECHNIQUE** Hand Blown Glass **LIGHT SOURCE** LED STRIPS, G9

**COMPONENT DIMENSIONS** 450x180 / 700x250 mm

PENDANTS

Discover the endless possibilities of glass in our curated collections. From sculptural marvels to practical utilities, each creation invites you to uncover layers of elegance and sophistication, making every moment an artistic expression.