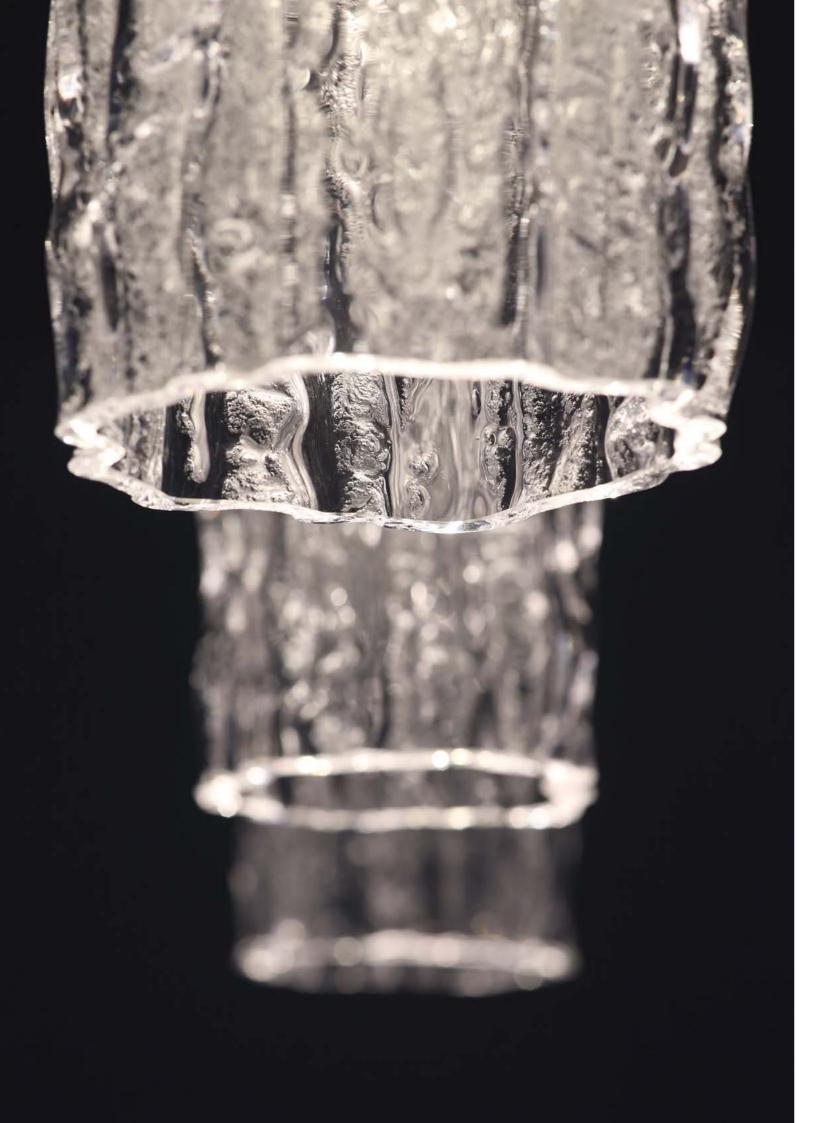

UNDERGROUND

#### YOUR SOLUTION

MATERIAL Crystal Glass

**COLOUR** Clear Glass, Amber, Opal, Sandblasted

**TECHNIQUE** Hand Blown Glass

**LIGHT SOURCE** GU10, G9, LED Chip

**COMPONENT DIMENSIONS** DIA. 130 X 250, 350, 450 mm

## THROUGHOUT THE AGES

Each piece embodies a unique narrative, weaving together the story of nature's silent wisdom and the innovation of modern craftsmanship.

MATERIAL Crystal Glass

**COLOUR** Crystal, Clear, Opal, Sandblasted

**TECHNIQUE** Hand Blown Glass **LIGHT SOURCE** LED STRIPS, G9

**COMPONENT DIMENSIONS** 450x180 / 700x250 mm

PENDANTS

Discover the endless possibilities of glass in our curated collections. From sculptural marvels to practical utilities, each creation invites you to uncover layers of elegance and sophistication, making every moment an artistic expression.