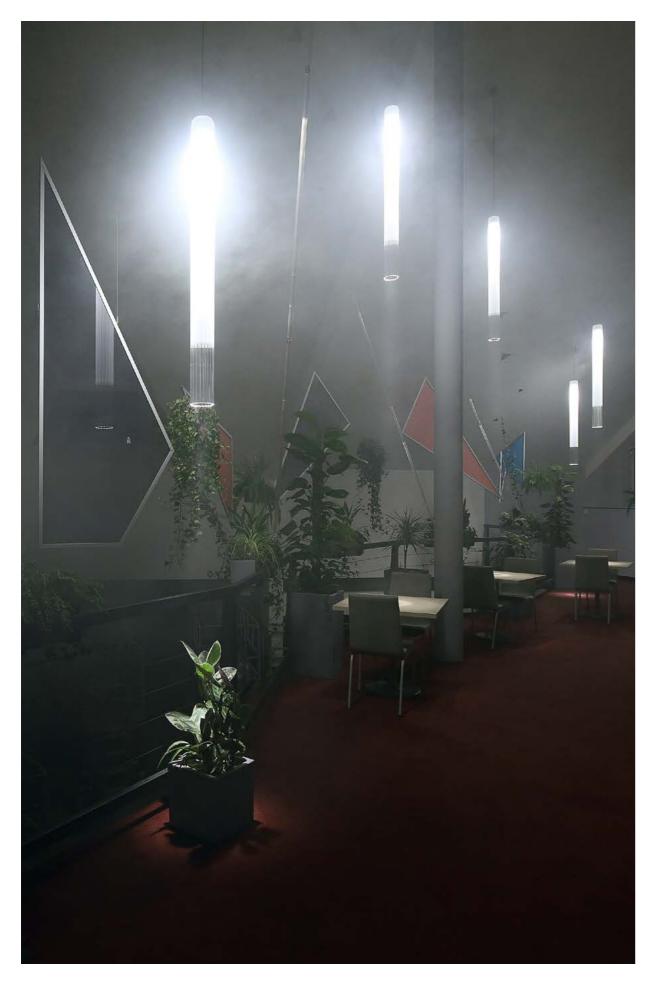

#### TUBES | HORIZONTAL

A line, a column, a diagonal.

An incision that cuts through the air. The materialisation of an imposing simplicity imprints an unforgettable impression on the interior. Modularity in the spirit of minimalism. A statement piece that is always in balance with the aesthetics of the space.

#### BEHOLD**THE** LIGHT

The Tubes lighting is a horizontally decorated tube in sandblasted clear glass that can be customized thanks to the unique patterns placed around the surface. It works well in interiors both individually and in a set of several pieces.

MATERIAL Technical Glass

**COLOUR** Clear Glass

**TECHNIQUE** Sandblasteing / Colouring

**LIGHT SOURCE** LED STRIPS

**COMPONENT DIMENSIONS** DIA. 100 X 1200 mm