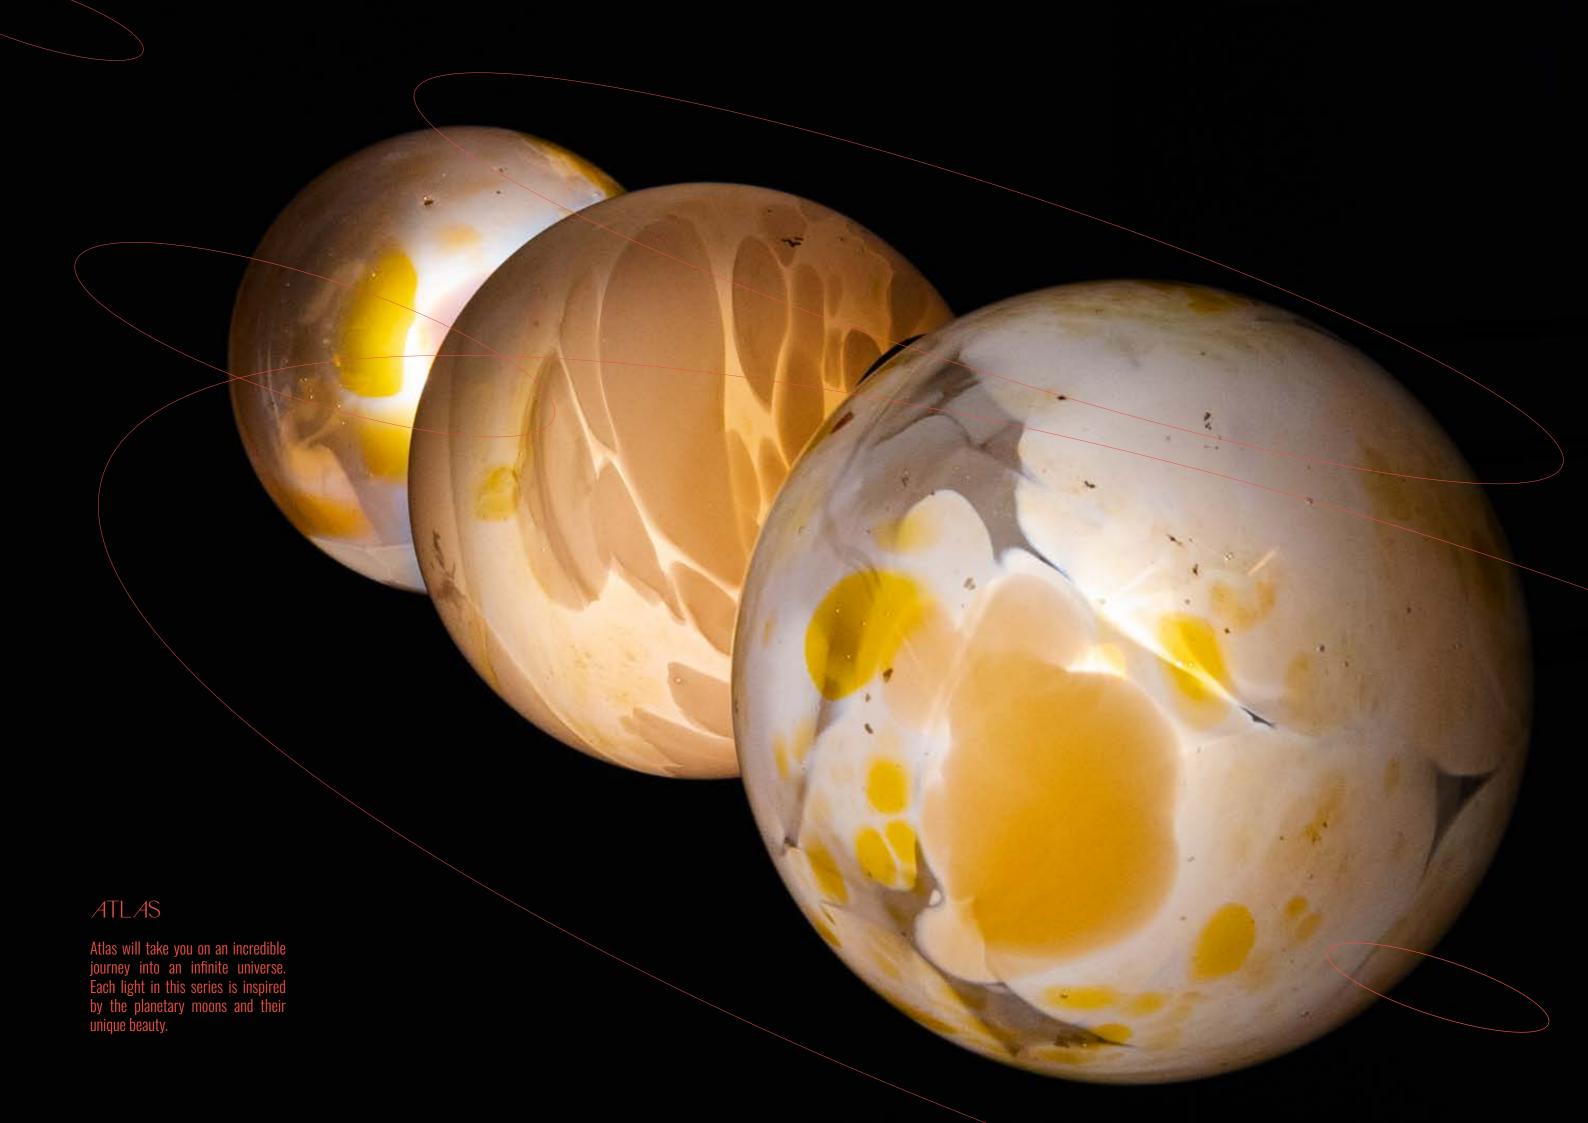

#### GE/MS

It is like someone stopped time.
The Gems have managed to deform and shatter. Still form part of a breathtaking whole. Natural gems are intrinsic to glass and their quiet but powerful beauty and qualities inspired the Gems glass installation

CRYSTAL INSTALLATION BOCUSE D'OR