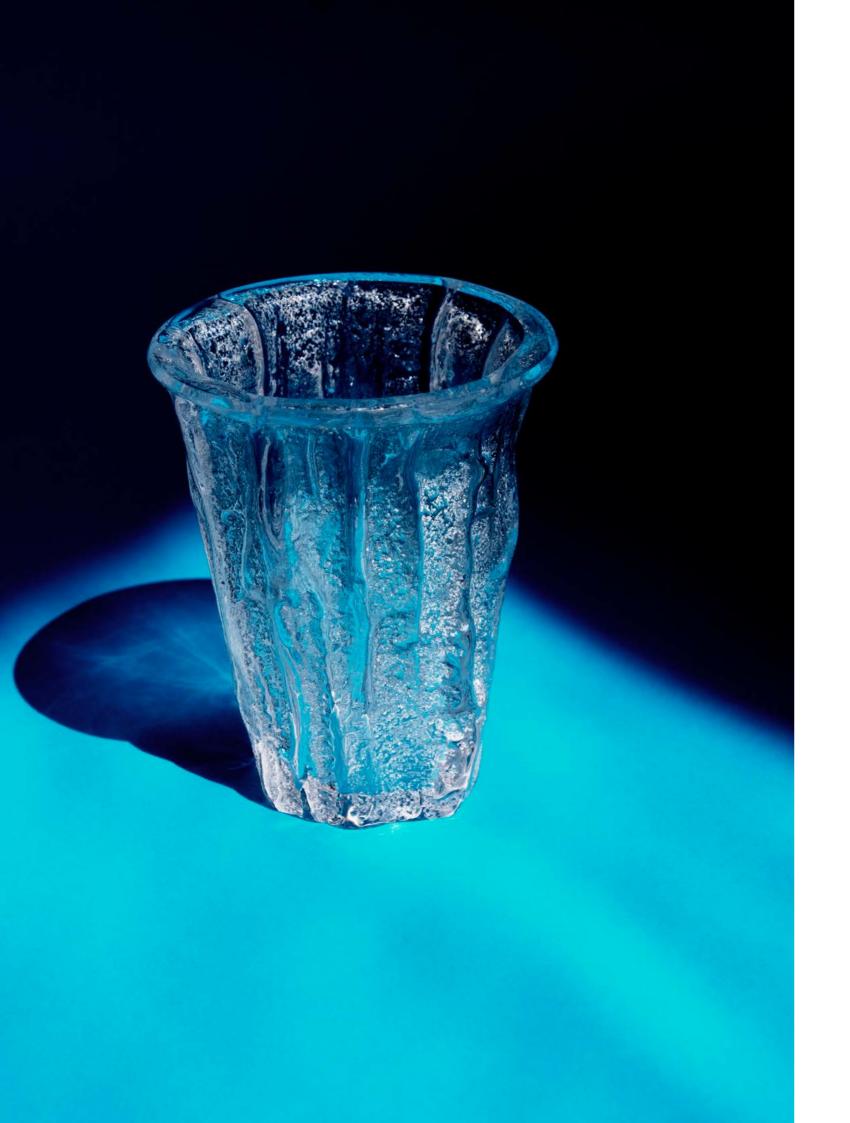

UNDERGROUND

#### YOUR SOLUTION

MATERIAL Crystal Glass

**COLOUR** Clear Glass, Amber, Opal, Sandblasted

**TECHNIQUE** Hand Blown Glass

**LIGHT SOURCE** GU10, G9, LED Chip

**COMPONENT DIMENSIONS** DIA. 130 X 250, 350, 450 mm

#### UNDERGROUND amber edition