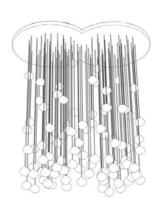

UNDERGROUND

#### YOUR SOLUTION

MATERIAL Crystal Glass

**COLOUR** Clear Glass, Amber, Opal, Sandblasted

**TECHNIQUE** Hand Blown Glass

**LIGHT SOURCE** GU10, G9, LED Chip

**COMPONENT DIMENSIONS** DIA. 130 X 250, 350, 450 mm

TABLE UNDERGROUND